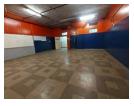

## 010 0354431

Office 40A Eden Meadows Complex 1 Van Riebeeck Avenue Greenstone

R47,000 pm

Gross Monthly Rental R47,000 Excl. VAT

Secure 1,000m<sup>2</sup> Upper-Level Warehouse with Goods Lift - Prime Location Near China Mall

Situated in a well-maintained business park just 1km from China Mall and 2km from Dragon City, this 1,000m² warehouse offers convenience and security in the heart of Johannesburg's logistics hub. Located on the upper level, the unit is serviced by a dedicated goods lift and accessed via a large paved yard suitable for super link trucks—making stock movement efficient and hassle-free.

The park boasts 24-hour on-site security, remote CCTV monitoring, and armed response, ensuring a safe environment for your operations. With quick access to Main Reef Road and surrounding routes, this facility is ideal for storage, wholesale, or distribution