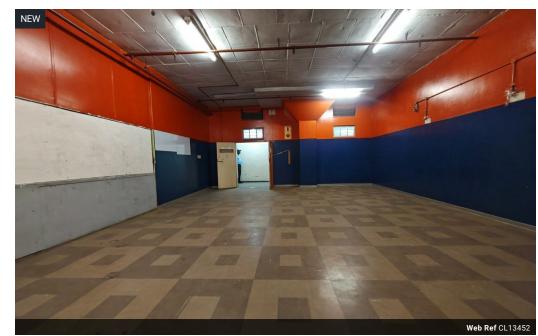

## 010 0354431

Office 40A Eden Meadows Complex 1 Van Riebeeck Avenue Greenstone

R47,000 pm

Gross Monthly Rental R47,000 Excl. VAT

Secure 1,000m<sup>2</sup> Upper-Level Warehouse with Goods Lift - Prime Location Near China Mall

Situated in a well-maintained business park just 1km from China Mall and 2km from Dragon City, this 1,000m² warehouse offers convenience and security in the heart of Johannesburg's logistics hub. Located on the upper level, the unit is serviced by a dedicated goods lift and accessed via a large paved yard suitable for super link trucks—making stock movement efficient and hassle-free.

The park boasts 24-hour on-site security, remote CCTV monitoring, and armed response, ensuring a safe environment for your operations. With quick access to Main Reef Road and surrounding routes, this facility is ideal for storage, wholesale, or distribution