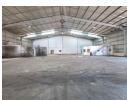

## Prime 1,092m² Warehouse To Let in Secure Amalgam Business Park – Minutes from China Mall

Position your business in this well-located warehouse within a sought-after, access-controlled park in Amalgam. Boasting a large on-grade roller shutter door, the open-plan space offers excellent height, strong natural lighting, and a powerful 250-amp three-phase electrical supply—ideal for warehousing, light manufacturing, or distribution. On-site male and female ablutions enhance staff comfort, making this a highly functional industrial solution.

## Features

**Zoning** Industrial

| Interior      |     | Exterior          |     | Sizes                        |                |
|---------------|-----|-------------------|-----|------------------------------|----------------|
| Power 3 Phase | Yes | Security          | Yes | Floor Size                   | 1,092m²        |
| Power Amps    | 250 | Open Parking Bays | 10  | Land Size<br>Building Height | 10,000m²<br>8m |