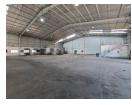

## Prime 1,092m² Warehouse To Let in Secure Amalgam Business Park – Minutes from China Mall

Position your business in this well-located warehouse within a sought-after, access-controlled park in Amalgam. Boasting a large on-grade roller shutter door, the open-plan space offers excellent height, strong natural lighting, and a powerful 250-amp three-phase electrical supply—ideal for warehousing, light manufacturing, or distribution. On-site male and female ablutions enhance staff comfort, making this a highly functional industrial solution.

The office component features a modern reception, private office, boardroom, and open-plan area, complete with a dedicated kitchen and restrooms. A large paved yard allows superlink truck access with ample turning space, while 24-hour security, CCTV, and off-site monitoring ensure operational peace of mind. With direct access to Main Reef Road and quick links to major freeways,