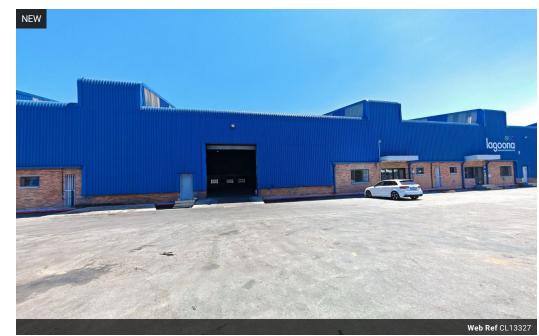

## Prime 1,092m² Warehouse To Let in Secure Amalgam Business Park – Minutes from China Mall

Position your business in this well-located warehouse within a sought-after, access-controlled park in Amalgam. Boasting a large on-grade roller shutter door, the open-plan space offers excellent height, strong natural lighting, and a powerful 250-amp three-phase electrical supply—ideal for warehousing, light manufacturing, or distribution. On-site male and female ablutions enhance staff comfort, making this a highly functional industrial solution.

The office component features a modern reception, private office, boardroom, and open-plan area, complete with a dedicated kitchen and restrooms. A large paved yard allows superlink truck access with ample turning space, while 24-hour security, CCTV, and off-site monitoring ensure operational peace of mind. With direct access to Main Reef Road and quick links to major freeways,