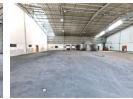

## Prime 1,092m² Warehouse To Let in Secure Amalgam Business Park – Minutes from China Mall

Position your business in this well-located warehouse within a sought-after, access-controlled park in Amalgam. Boasting a large on-grade roller shutter door, the open-plan space offers excellent height, strong natural lighting, and a powerful 250-amp three-phase electrical supply—ideal for warehousing, light manufacturing, or distribution. On-site male and female ablutions enhance staff comfort, making this a highly functional industrial solution.

The office component features a modern reception, private office, boardroom, and open-plan area, complete with a dedicated kitchen and restrooms. A large paved yard allows superlink truck access with ample turning space, while 24-hour security, CCTV, and off-site monitoring ensure operational peace of mind. With direct access to Main Reef Road and quick links to major freeways,