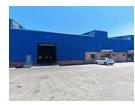

## Prime 1,092m² Warehouse To Let in Secure Amalgam Business Park – Minutes from China Mall

Position your business in this well-located warehouse within a sought-after, access-controlled park in Amalgam. Boasting a large on-grade roller shutter door, the open-plan space offers excellent height, strong natural lighting, and a powerful 250-amp three-phase electrical supply—ideal for warehousing, light manufacturing, or distribution. On-site male and female ablutions enhance staff comfort, making this a highly functional industrial solution.

The office component features a modern reception, private office, boardroom, and open-plan area, complete with a dedicated kitchen and restrooms. A large paved yard allows superlink truck access with ample turning space, while 24-hour security, CCTV, and off-site monitoring ensure operational peace of mind. With direct access to Main Reef Road and quick links to major freeways,