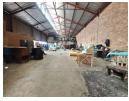

## Neat 550m2 warehouse To Let in Amalgam

Neat 550m2 warehouse ideally located close to the China Mall has come available for rental. The warehouse has an on grade roller shutter door that leads into a spacious warehouse area that has good height to the eaves, and an excellent flow of natural lighting through out the space. The warehouse has a well sized mezzanine level for additional storage space, the warehouse is also equipped with three phase power supply.

The property has a neat office area consisting of a reception area, two offices and a boardroom accompanied with neat toilets and a kitchen. The property is centrally located just off the m1 highway and just off Main Reef road for easy access. To find out more