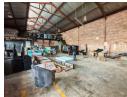

## Neat 550m2 warehouse To Let in Amalgam

Neat 550m2 warehouse ideally located close to the China Mall has come available for rental. The warehouse has an on grade roller shutter door that leads into a spacious warehouse area that has good height to the eaves, and an excellent flow of natural lighting through out the space. The warehouse has a well sized mezzanine level for additional storage space, the warehouse is also equipped with three phase power supply.

The property has a neat office area consisting of a reception area, two offices and a boardroom accompanied with neat toilets and a kitchen. The property is centrally located just off the m1 highway and just off Main Reef road for easy access. To find out more