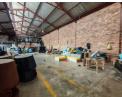

## Neat 550m2 warehouse To Let in Amalgam

Neat 550m2 warehouse ideally located close to the China Mall has come available for rental. The warehouse has an on grade roller shutter door that leads into a spacious warehouse area that has good height to the eaves, and an excellent flow of natural lighting through out the space. The warehouse has a well sized mezzanine level for additional storage space, the warehouse is also equipped with three phase power supply.

The property has a neat office area consisting of a reception area, two offices and a boardroom accompanied with neat toilets and a kitchen. The property is centrally located just off the m1 highway and just off Main Reef road for easy access. To find out more