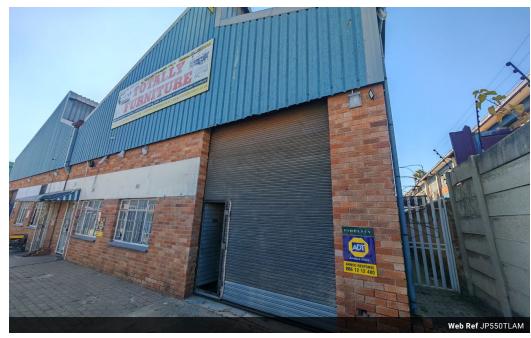

## Neat 550m2 warehouse To Let in Amalgam

Neat 550m2 warehouse ideally located close to the China Mall has come available for rental. The warehouse has an on grade roller shutter door that leads into a spacious warehouse area that has good height to the eaves, and an excellent flow of natural lighting through out the space. The warehouse has a well sized mezzanine level for additional storage space, the warehouse is also equipped with three phase power supply.

The property has a neat office area consisting of a reception area, two offices and a boardroom accompanied with neat toilets and a kitchen. The property is centrally located just off the m1 highway and just off Main Reef road for easy access. To find out more