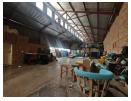

## Neat 550m2 warehouse To Let in Amalgam

Neat 550m2 warehouse ideally located close to the China Mall has come available for rental. The warehouse has an on grade roller shutter door that leads into a spacious warehouse area that has good height to the eaves, and an excellent flow of natural lighting through out the space. The warehouse has a well sized mezzanine level for additional storage space, the warehouse is also equipped with three phase power supply.

The property has a neat office area consisting of a reception area, two offices and a boardroom accompanied with neat toilets and a kitchen. The property is centrally located just off the m1 highway and just off Main Reef road for easy access. To find out more