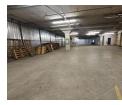

## 750m<sup>2</sup> Secure Storage Unit To Let – Prime Location Near China Mall

Looking for efficient, secure bulk storage? This 750m<sup>2</sup> unit, just 2km from China Mall, offers a clean, open-plan space ideal for warehousing or overflow storage. Located in a 24-hour access-controlled business park with CCTV and an alarm system, it ensures your goods are well protected. The unit features a large on-grade roller shutter door and ample internal height, designed for smooth operations and easy access.

With no office component and shared ablutions, this unit is purpose-built for storage users. A spacious yard in front allows for effortless superlink access and maneuvering. Rental includes all complex levies and security, providing excellent value in a high-demand area. Conveniently situated on Main Reef Road with direct M2 highway access, this is an ideal storage solution—contact