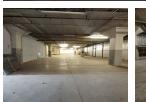

## 750m<sup>2</sup> Secure Storage Unit To Let – Prime Location Near China Mall

Looking for efficient, secure bulk storage? This 750m<sup>2</sup> unit, just 2km from China Mall, offers a clean, open-plan space ideal for warehousing or overflow storage. Located in a 24-hour access-controlled business park with CCTV and an alarm system, it ensures your goods are well protected. The unit features a large on-grade roller shutter door and ample internal height, designed for smooth operations and easy access.

With no office component and shared ablutions, this unit is purpose-built for storage users. A spacious yard in front allows for effortless superlink access and maneuvering. Rental includes all complex levies and security, providing excellent value in a high-demand area. Conveniently situated on Main Reef Road with direct M2 highway access, this is an ideal storage solution—contact