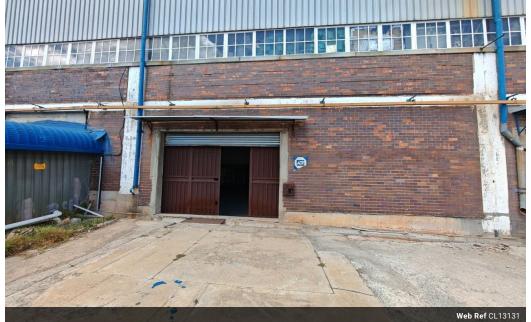

## 750m<sup>2</sup> Secure Storage Unit To Let – Prime Location Near China Mall

Looking for efficient, secure bulk storage? This 750m<sup>2</sup> unit, just 2km from China Mall, offers a clean, open-plan space ideal for warehousing or overflow storage. Located in a 24-hour access-controlled business park with CCTV and an alarm system, it ensures your goods are well protected. The unit features a large on-grade roller shutter door and ample internal height, designed for smooth operations and easy access.

With no office component and shared ablutions, this unit is purpose-built for storage users. A spacious yard in front allows for effortless superlink access and maneuvering. Rental includes all complex levies and security, providing excellent value in a high-demand area. Conveniently situated on Main Reef Road with direct M2 highway access, this is an ideal storage solution—contact