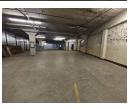

## 750m<sup>2</sup> Secure Storage Unit To Let – Prime Location Near China Mall

Looking for efficient, secure bulk storage? This 750m<sup>2</sup> unit, just 2km from China Mall, offers a clean, open-plan space ideal for warehousing or overflow storage. Located in a 24-hour access-controlled business park with CCTV and an alarm system, it ensures your goods are well protected. The unit features a large on-grade roller shutter door and ample internal height, designed for smooth operations and easy access.

With no office component and shared ablutions, this unit is purpose-built for storage users. A spacious yard in front allows for effortless superlink access and maneuvering. Rental includes all complex levies and security, providing excellent value in a high-demand area. Conveniently situated on Main Reef Road with direct M2 highway access, this is an ideal storage solution—contact

## Features

Zoning Industrial

Yes

100

Interior Power 3 Phase Power Amps **Exterior** Security Open Parking Bays

**Sizes** Floor Size Land Size Building Height

750m² 30,000m² 6m