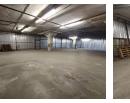

## 750m<sup>2</sup> Secure Storage Unit To Let – Prime Location Near China Mall

Looking for efficient, secure bulk storage? This 750m<sup>2</sup> unit, just 2km from China Mall, offers a clean, open-plan space ideal for warehousing or overflow storage. Located in a 24-hour access-controlled business park with CCTV and an alarm system, it ensures your goods are well protected. The unit features a large on-grade roller shutter door and ample internal height, designed for smooth operations and easy access.

With no office component and shared ablutions, this unit is purpose-built for storage users. A spacious yard in front allows for effortless superlink access and maneuvering. Rental includes all complex levies and security, providing excellent value in a high-demand area. Conveniently situated on Main Reef Road with direct M2 highway access, this is an ideal storage solution—contact