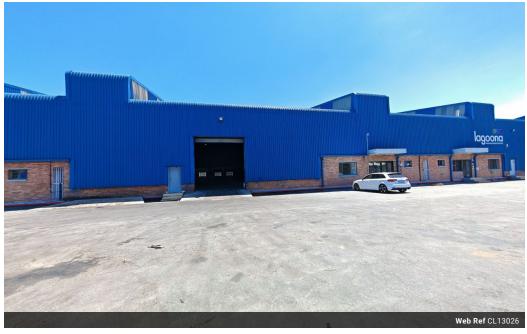

### 😭 0 🛛 🖽 10

Well-Maintained 1,092m<sup>2</sup> Warehouse To Let in Secure Amalgam Business Park – Ideal for Logistics or Li

This 1,092m<sup>2</sup> warehouse in a sought-after, access-controlled business park in Amalgam—just minutes from China Mall—is now available to let. The unit features a large on-grade roller shutter door leading into a spacious, open-plan warehouse with excellent height and abundant natural lighting. With a robust 250-amp three-phase power supply and neat male and female ablution facilities, the space is well-suited for businesses needing functional and efficient warehousing or light manufacturing.

The office component includes a welcoming reception, open-plan workspace, private office, and boardroom, along with its own kitchen and toilets. A large, paved yard ensures easy superlink access with ample turning space, while 24-hour security, CCTV, and