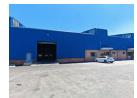

### 😭 0 🛛 🖽 10

Well-Maintained 1,092m<sup>2</sup> Warehouse To Let in Secure Amalgam Business Park – Ideal for Logistics or Li

This 1,092m<sup>2</sup> warehouse in a sought-after, access-controlled business park in Amalgam—just minutes from China Mall—is now available to let. The unit features a large on-grade roller shutter door leading into a spacious, open-plan warehouse with excellent height and abundant natural lighting. With a robust 250-amp three-phase power supply and neat male and female ablution facilities, the space is well-suited for businesses needing functional and efficient warehousing or light manufacturing.

The office component includes a welcoming reception, open-plan workspace, private office, and boardroom, along with its own kitchen and toilets. A large, paved yard ensures easy superlink access with ample turning space, while 24-hour security, CCTV, and