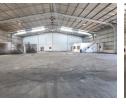

### 😭 0 🛛 🖽 10

Well-Maintained 1,092m<sup>2</sup> Warehouse To Let in Secure Amalgam Business Park – Ideal for Logistics or Li

This 1,092m<sup>2</sup> warehouse in a sought-after, access-controlled business park in Amalgam—just minutes from China Mall—is now available to let. The unit features a large on-grade roller shutter door leading into a spacious, open-plan warehouse with excellent height and abundant natural lighting. With a robust 250-amp three-phase power supply and neat male and female ablution facilities, the space is well-suited for businesses needing functional and efficient warehousing or light manufacturing.

The office component includes a welcoming reception, open-plan workspace, private office, and boardroom, along with its own kitchen and toilets. A large, paved yard ensures easy superlink access with ample turning space, while 24-hour security, CCTV, and