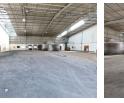

### 😭 0 🛛 🖽 10

Well-Maintained 1,092m<sup>2</sup> Warehouse To Let in Secure Amalgam Business Park – Ideal for Logistics or Li

This 1,092m<sup>2</sup> warehouse in a sought-after, access-controlled business park in Amalgam—just minutes from China Mall—is now available to let. The unit features a large on-grade roller shutter door leading into a spacious, open-plan warehouse with excellent height and abundant natural lighting. With a robust 250-amp three-phase power supply and neat male and female ablution facilities, the space is well-suited for businesses needing functional and efficient warehousing or light manufacturing.

The office component includes a welcoming reception, open-plan workspace, private office, and boardroom, along with its own kitchen and toilets. A large, paved yard ensures easy superlink access with ample turning space, while 24-hour security, CCTV, and