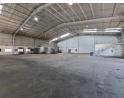

### 😭 0 🛛 🖽 10

Well-Maintained 1,092m<sup>2</sup> Warehouse To Let in Secure Amalgam Business Park – Ideal for Logistics or Li

This 1,092m<sup>2</sup> warehouse in a sought-after, access-controlled business park in Amalgam—just minutes from China Mall—is now available to let. The unit features a large on-grade roller shutter door leading into a spacious, open-plan warehouse with excellent height and abundant natural lighting. With a robust 250-amp three-phase power supply and neat male and female ablution facilities, the space is well-suited for businesses needing functional and efficient warehousing or light manufacturing.

The office component includes a welcoming reception, open-plan workspace, private office, and boardroom, along with its own kitchen and toilets. A large, paved yard ensures easy superlink access with ample turning space, while 24-hour security, CCTV, and