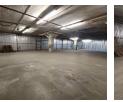

## Secure 750m<sup>2</sup> Storage Unit Near China Mall – Prime Main Reef Road Location

This neat 750m<sup>2</sup> storage unit is perfectly positioned just 2km from China Mall, offering a convenient and accessible solution for bulk storage needs. Located within a safe, access-controlled business park, the unit benefits from 24-hour security, CCTV coverage, and an alarm system, ensuring peace of mind for your goods. The warehouse features a large on-grade roller shutter door, decent internal height, and a spacious open-plan layout ideal for warehousing and storage.

With no office component and only communal ablutions, this unit is tailored for pure storage users. A generous yard directly in front of the unit allows for seamless superlink access and maneuvering. The rental price includes all complex levies and security,