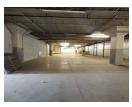

## Secure 750m<sup>2</sup> Storage Unit Near China Mall – Prime Main Reef Road Location

This neat 750m<sup>2</sup> storage unit is perfectly positioned just 2km from China Mall, offering a convenient and accessible solution for bulk storage needs. Located within a safe, access-controlled business park, the unit benefits from 24-hour security, CCTV coverage, and an alarm system, ensuring peace of mind for your goods. The warehouse features a large on-grade roller shutter door, decent internal height, and a spacious open-plan layout ideal for warehousing and storage.

With no office component and only communal ablutions, this unit is tailored for pure storage users. A generous yard directly in front of the unit allows for seamless superlink access and maneuvering. The rental price includes all complex levies and security,