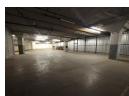

## Secure 750m<sup>2</sup> Storage Unit Near China Mall – Prime Main Reef Road Location

This neat 750m<sup>2</sup> storage unit is perfectly positioned just 2km from China Mall, offering a convenient and accessible solution for bulk storage needs. Located within a safe, access-controlled business park, the unit benefits from 24-hour security, CCTV coverage, and an alarm system, ensuring peace of mind for your goods. The warehouse features a large on-grade roller shutter door, decent internal height, and a spacious open-plan layout ideal for warehousing and storage.

With no office component and only communal ablutions, this unit is tailored for pure storage users. A generous yard directly in front of the unit allows for seamless superlink access and maneuvering. The rental price includes all complex levies and security,