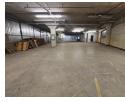

## Secure 750m<sup>2</sup> Storage Unit Near China Mall – Prime Main Reef Road Location

This neat 750m<sup>2</sup> storage unit is perfectly positioned just 2km from China Mall, offering a convenient and accessible solution for bulk storage needs. Located within a safe, access-controlled business park, the unit benefits from 24-hour security, CCTV coverage, and an alarm system, ensuring peace of mind for your goods. The warehouse features a large on-grade roller shutter door, decent internal height, and a spacious open-plan layout ideal for warehousing and storage.

With no office component and only communal ablutions, this unit is tailored for pure storage users. A generous yard directly in front of the unit allows for seamless superlink access and maneuvering. The rental price includes all complex levies and security,