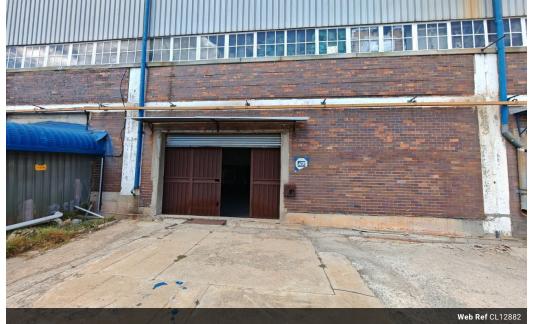

## Secure 750m<sup>2</sup> Storage Unit Near China Mall – Prime Main Reef Road Location

This neat 750m<sup>2</sup> storage unit is perfectly positioned just 2km from China Mall, offering a convenient and accessible solution for bulk storage needs. Located within a safe, access-controlled business park, the unit benefits from 24-hour security, CCTV coverage, and an alarm system, ensuring peace of mind for your goods. The warehouse features a large on-grade roller shutter door, decent internal height, and a spacious open-plan layout ideal for warehousing and storage.

With no office component and only communal ablutions, this unit is tailored for pure storage users. A generous yard directly in front of the unit allows for seamless superlink access and maneuvering. The rental price includes all complex levies and security,