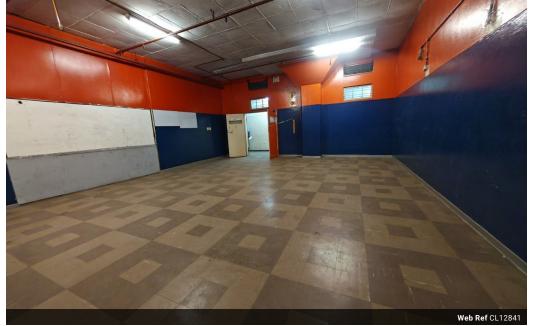

## Secure 1,000m<sup>2</sup> Storage Warehouse with Goods Lift near China Mall

This well-maintained 1,000m<sup>2</sup> warehouse is available to rent in a secure business park, perfectly positioned just 1km from China Mall and 2km from Dragon City. Located on the upper level, the unit is easily accessed via a large paved yard designed for super link trucks, with a dedicated goods lift providing efficient stock movement directly into the warehouse.

The park features 24-hour on-site security, remote monitoring, and armed response for complete peace of mind. With quick access to Main Reef Road and surrounding transport routes, this facility is ideal for businesses needing safe, convenient storage or