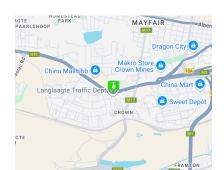

## Secure 1,000m<sup>2</sup> Storage Warehouse with Goods Lift near China Mall

This well-maintained 1,000m<sup>2</sup> warehouse is available to rent in a secure business park, perfectly positioned just 1km from China Mall and 2km from Dragon City. Located on the upper level, the unit is easily accessed via a large paved yard designed for super link trucks, with a dedicated goods lift providing efficient stock movement directly into the warehouse.

The park features 24-hour on-site security, remote monitoring, and armed response for complete peace of mind. With quick access to Main Reef Road and surrounding transport routes, this facility is ideal for businesses needing safe, convenient storage or