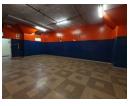

## Secure 1,000m<sup>2</sup> Storage Warehouse with Goods Lift near China Mall

This well-maintained 1,000m<sup>2</sup> warehouse is available to rent in a secure business park, perfectly positioned just 1km from China Mall and 2km from Dragon City. Located on the upper level, the unit is easily accessed via a large paved yard designed for super link trucks, with a dedicated goods lift providing efficient stock movement directly into the warehouse.

## Features

Zoning Industrial

Interior Power 3 Phase Yes Power Amps 80 **Exterior** Security Open Parking Bays **Sizes** Floor Size Land Size Building Height

1,000m² 30,000m² 8m

https://www.newpointproperty.co.za