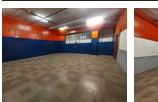

## Secure 1,000m<sup>2</sup> Storage Warehouse with Goods Lift near China Mall

This well-maintained 1,000m<sup>2</sup> warehouse is available to rent in a secure business park, perfectly positioned just 1km from China Mall and 2km from Dragon City. Located on the upper level, the unit is easily accessed via a large paved yard designed for super link trucks, with a dedicated goods lift providing efficient stock movement directly into the warehouse.

The park features 24-hour on-site security, remote monitoring, and armed response for complete peace of mind. With quick access to Main Reef Road and surrounding transport routes, this facility is ideal for businesses needing safe, convenient storage or