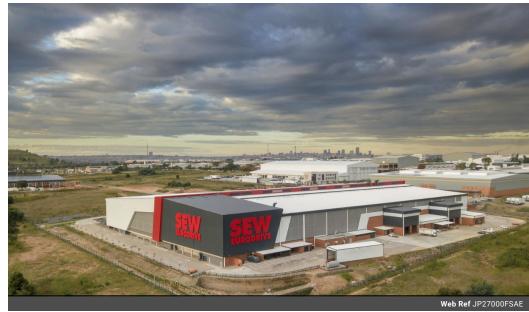

Have your ideal warehouse built to your business's exact requirements with this premium development opportunity in Aeroton, on the last two stands available within the sought after Aeroton Business Park. Offering bespoke facilities from 13,000m2 to 27,000m<sup>2</sup>, this site combines main road exposure with direct access to the N1, N12, and M1 highways—perfect for businesses needing high visibility and seamless logistics. Designed with 12m eave heights, dock levelers, on-grade roller doors, a full sprinkler system, and a large paved yard, every detail supports high-performance industrial operations.