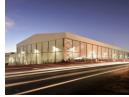

Have your ideal warehouse built to your business's exact requirements with this premium development opportunity in Aeroton, on the last two stands available within the sought after Aeroton Business Park. Offering bespoke facilities from 13,000m2 to 27,000m<sup>2</sup>, this site combines main road exposure with direct access to the N1, N12, and M1 highways—perfect for businesses needing high visibility and seamless logistics. Designed with 12m eave heights, dock levelers, on-grade roller doors, a full sprinkler system, and a large paved yard, every detail supports high-performance industrial operations.