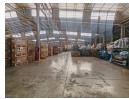

# Prime Industrial Opportunity in Aeroton – Ready for Business

Set your business up for success with this 3,887m² warehouse in a secure, well-managed Aeroton business park. This high-spec facility features multiple roller shutter doors (dock-level and on-grade), 8.5m height to eaves, strong three-phase power, a full sprinkler system, and backup water tanks. Natural lighting enhances the space, making it perfect for manufacturing, logistics, or storage operations.

The property also offers a modern, air-conditioned office block with a professional reception area, boardroom, private offices, and open-plan spaces. A large, paved yard allows easy truck access, and the site is secured 24/7 with quick connectivity to the N12

### **Features**

Zoning Industrial

| Interior         |     | Exterior          |     | Sizes           |                      |
|------------------|-----|-------------------|-----|-----------------|----------------------|
| Air Conditioning | Yes | Security          | Yes | Floor Size      | 3,887m²              |
| Power 3 Phase    | Yes | Open Parking Bays | 50  | Land Size       | 30,000m <sup>2</sup> |
| Power Amps       | 500 |                   |     | Building Height | 9m                   |