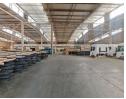

# Prime Industrial Opportunity in Aeroton – Ready for Business

Set your business up for success with this 3,887m² warehouse in a secure, well-managed Aeroton business park. This high-spec facility features multiple roller shutter doors (dock-level and on-grade), 8.5m height to eaves, strong three-phase power, a full sprinkler system, and backup water tanks. Natural lighting enhances the space, making it perfect for manufacturing, logistics, or storage operations.

The property also offers a modern, air-conditioned office block with a professional reception area, boardroom, private offices, and open-plan spaces. A large, paved yard allows easy truck access, and the site is secured 24/7 with quick connectivity to the N12

### **Features**

Zoning Industrial

| Interior         |     | Exterior          |     | Sizes           |                      |
|------------------|-----|-------------------|-----|-----------------|----------------------|
| Air Conditioning | Yes | Security          | Yes | Floor Size      | 3,887m²              |
| Power 3 Phase    | Yes | Open Parking Bays | 50  | Land Size       | 30,000m <sup>2</sup> |
| Power Amps       | 500 |                   |     | Building Height | 9m                   |