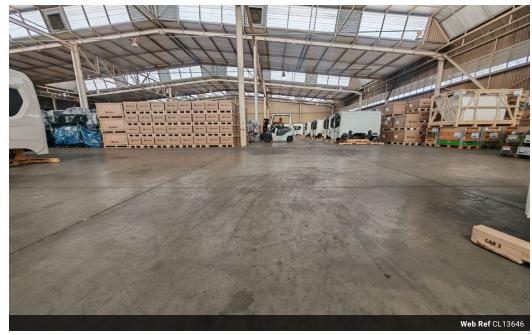

# Prime Industrial Opportunity in Aeroton – Ready for Business

Set your business up for success with this 3,887m² warehouse in a secure, well-managed Aeroton business park. This high-spec facility features multiple roller shutter doors (dock-level and on-grade), 8.5m height to eaves, strong three-phase power, a full sprinkler system, and backup water tanks. Natural lighting enhances the space, making it perfect for manufacturing, logistics, or storage operations.

The property also offers a modern, air-conditioned office block with a professional reception area, boardroom, private offices, and open-plan spaces. A large, paved yard allows easy truck access, and the site is secured 24/7 with quick connectivity to the N12