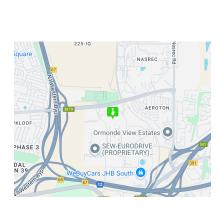

# Prime Industrial Opportunity in Aeroton – Ready for Business

Set your business up for success with this 3,887m² warehouse in a secure, well-managed Aeroton business park. This high-spec facility features multiple roller shutter doors (dock-level and on-grade), 8.5m height to eaves, strong three-phase power, a full sprinkler system, and backup water tanks. Natural lighting enhances the space, making it perfect for manufacturing, logistics, or storage operations.