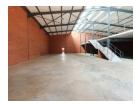

## Brand-New A-Grade Warehousing in Prime Aeroton Location

Secure your place in this premier industrial development offering modern, high-volume warehouse units ranging from 1,303m² to 1,505m². Each unit is designed for operational efficiency with excellent height to eaves, mezzanine level, three-phase power, and roller shutter access—ideal for logistics, light manufacturing, or storage.

Complemented by sleek office spaces featuring a professional reception, boardrooms, and both open-plan and private offices, these units are housed within a secure park boasting 24-hour security, electric fencing, ample parking, and spacious paved yards. Located just off the N12 with easy access to major transport routes, this development delivers both convenience and connectivity.