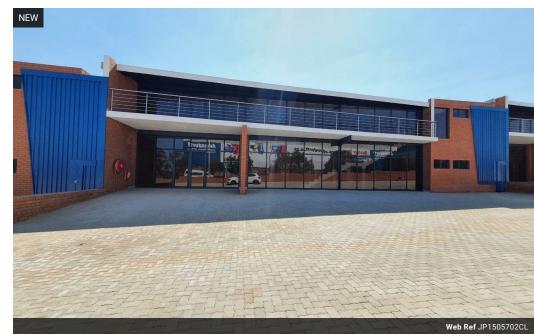

## Brand-New A-Grade Warehousing in Prime Aeroton Location

Secure your place in this premier industrial development offering modern, high-volume warehouse units ranging from 1,303m² to 1,505m². Each unit is designed for operational efficiency with excellent height to eaves, mezzanine level, three-phase power, and roller shutter access—ideal for logistics, light manufacturing, or storage.

Complemented by sleek office spaces featuring a professional reception, boardrooms, and both open-plan and private offices, these units are housed within a secure park boasting 24-hour security, electric fencing, ample parking, and spacious paved yards. Located just off the N12 with easy access to major transport routes, this development delivers both convenience and connectivity.