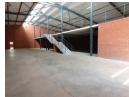

## Brand-New A-Grade Warehousing in Prime Aeroton Location

Secure your place in this premier industrial development offering modern, high-volume warehouse units ranging from 1,303m² to 1,505m². Each unit is designed for operational efficiency with excellent height to eaves, mezzanine level, three-phase power, and roller shutter access—ideal for logistics, light manufacturing, or storage.

Complemented by sleek office spaces featuring a professional reception, boardrooms, and both open-plan and private offices, these units are housed within a secure park boasting 24-hour security, electric fencing, ample parking, and spacious paved yards. Located just off the N12 with easy access to major transport routes, this development delivers both convenience and connectivity.