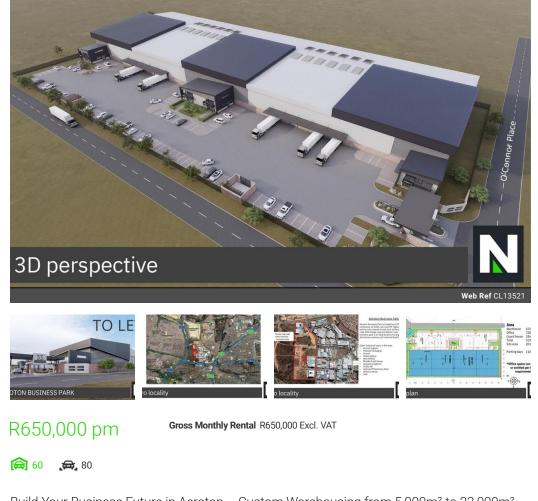

## Build Your Business Future in Aeroton – Custom Warehousing from 5,000m<sup>2</sup> to 23,000m<sup>2</sup>

Secure your spot in the prestigious Aeroton Business Park with this prime industrial development offering tailor-made warehouse solutions to suit your operational needs. From 5,000m<sup>2</sup> to 23,000m<sup>2</sup>, each unit is designed with 12m eaves height, on-grade roller doors, dock levelers, full sprinkler systems, and expansive paved yards—perfect for high-volume logistics, distribution, or manufacturing.

The development includes customizable AAA-grade office components, allowing you to design a space that supports your workflow and brand image. Strategically positioned with direct access to the N1, N12, and M1 highways, this location offers unmatched connectivity across Johannesburg. Don't miss this rare opportunity to create a high-performance industrial base–