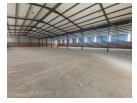

Brand new 1,000m² warehouses are now available to let in a secure business park in Aeroton. Each unit includes two large ongrade roller shutter doors that open into a spacious, open-plan warehouse with no mezzanine, giving you full use of the floor space. The warehouse has great height at 6.5 meters to the eaves, plenty of natural light, and a three-phase power supply. These units are ready for immediate occupation and are ideal for a range of businesses.