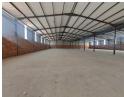

Brand new 1,000m² warehouses are now available to let in a secure business park in Aeroton. Each unit includes two large ongrade roller shutter doors that open into a spacious, open-plan warehouse with no mezzanine, giving you full use of the floor space. The warehouse has great height at 6.5 meters to the eaves, plenty of natural light, and a three-phase power supply. These units are ready for immediate occupation and are ideal for a range of businesses.