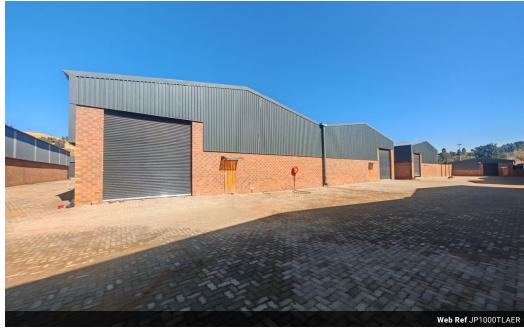

Brand new 1,000m² warehouses are now available to let in a secure business park in Aeroton. Each unit includes two large ongrade roller shutter doors that open into a spacious, open-plan warehouse with no mezzanine, giving you full use of the floor space. The warehouse has great height at 6.5 meters to the eaves, plenty of natural light, and a three-phase power supply. These units are ready for immediate occupation and are ideal for a range of businesses.

The offices are neat and include a reception area and one private office, with the option to add more offices if needed. There are also two clean bathrooms and a modern kitchen in each unit. The park offers wide roads and a large yard area, making it easy for