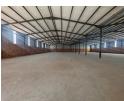

Brand new 1,000m² warehouses are now available to let in a secure business park in Aeroton. Each unit includes two large ongrade roller shutter doors that open into a spacious, open-plan warehouse with no mezzanine, giving you full use of the floor space. The warehouse has great height at 6.5 meters to the eaves, plenty of natural light, and a three-phase power supply. These units are ready for immediate occupation and are ideal for a range of businesses.

The offices are neat and include a reception area and one private office, with the option to add more offices if needed. There are also two clean bathrooms and a modern kitchen in each unit. The park offers wide roads and a large yard area, making it easy for