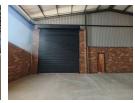

Brand new 1,000m² warehouses are now available to let in a secure business park in Aeroton. Each unit includes two large ongrade roller shutter doors that open into a spacious, open-plan warehouse with no mezzanine, giving you full use of the floor space. The warehouse has great height at 6.5 meters to the eaves, plenty of natural light, and a three-phase power supply. These units are ready for immediate occupation and are ideal for a range of businesses.