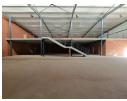

## Brand-New A-Grade Warehouse with High Visibility on Randshow Road – 1,391m $^2$ of Premium Space

Position your business for success with this newly built, A-grade 1,391m² warehouse in a secure industrial park. Designed for efficiency, the facility includes a large on-grade roller shutter door, 7.5m eave height, concrete mezzanine for extra storage, and abundant natural light. With reliable three-phase power and immaculate male and female ablutions, it's ideal for light industrial operations.