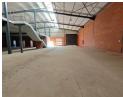

## Brand-New A-Grade Warehouse with High Visibility on Randshow Road – 1,391m $^2$ of Premium Space

Position your business for success with this newly built, A-grade 1,391m² warehouse in a secure industrial park. Designed for efficiency, the facility includes a large on-grade roller shutter door, 7.5m eave height, concrete mezzanine for extra storage, and abundant natural light. With reliable three-phase power and immaculate male and female ablutions, it's ideal for light industrial operations.