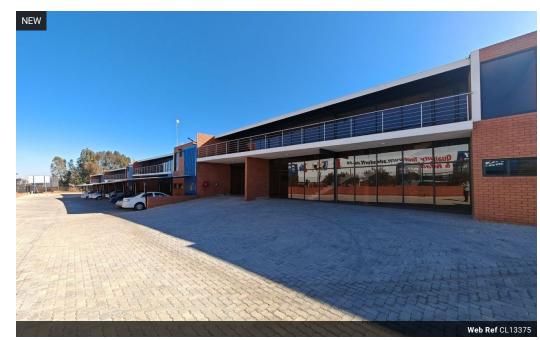

## Brand-New A-Grade Warehouse with High Visibility on Randshow Road – 1,391m $^2$ of Premium Space

Position your business for success with this newly built, A-grade 1,391m² warehouse in a secure industrial park. Designed for efficiency, the facility includes a large on-grade roller shutter door, 7.5m eave height, concrete mezzanine for extra storage, and abundant natural light. With reliable three-phase power and immaculate male and female ablutions, it's ideal for light industrial operations.

The sleek office component features a modern reception area, spacious open-plan and private offices, two professional boardrooms, and well-equipped kitchens and restrooms. Dual entrances provide super-link truck access, while a large paved yard and ample parking offer added convenience. Positioned for exposure on Randshow Road with quick access to the Golden