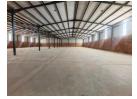

## Brand new 816m2 warehouses To Let in a secure park in Aeroton.

Brand new 816m2 warehouses have been developed and now ready for occupation in Aeroton. Each unit has two large on grade roller shutter doors that leads into the spacious warehouse area, the warehouse floor is open plan with no mezzanine level giving you ample ground floor space. The warehouse has fantastic height of 6,5 meters to the eaves, the units are equipped with three phase power supply, and there is an excellent flow of natural lighting through out the unit.

The unit has a very neat office component that consists of a reception area and one office- Additional offices can be built on by the developer if additional office space is required. The unit has two neat toilets and a modern kitchen. The business park has ample