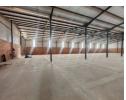

## Brand new 816m2 warehouses To Let in a secure park in Aeroton.

Brand new 816m2 warehouses have been developed and now ready for occupation in Aeroton. Each unit has two large on grade roller shutter doors that leads into the spacious warehouse area, the warehouse floor is open plan with no mezzanine level giving you ample ground floor space. The warehouse has fantastic height of 6,5 meters to the eaves, the units are equipped with three phase power supply, and there is an excellent flow of natural lighting through out the unit.

The unit has a very neat office component that consists of a reception area and one office- Additional offices can be built on by the developer if additional office space is required. The unit has two neat toilets and a modern kitchen. The business park has ample

Floor Size Land Size Building Height 816m² 15,000m² 7m