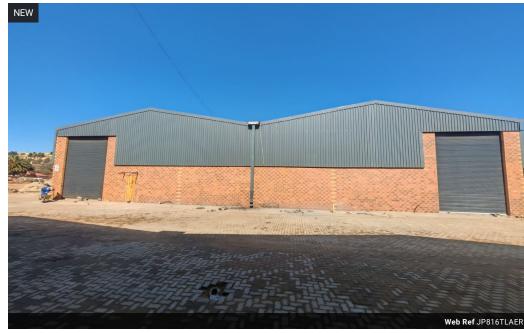

## Brand new 816m2 warehouses To Let in a secure park in Aeroton.

Brand new 816m2 warehouses have been developed and now ready for occupation in Aeroton. Each unit has two large on grade roller shutter doors that leads into the spacious warehouse area, the warehouse floor is open plan with no mezzanine level giving you ample ground floor space. The warehouse has fantastic height of 6,5 meters to the eaves, the units are equipped with three phase power supply, and there is an excellent flow of natural lighting through out the unit.

The unit has a very neat office component that consists of a reception area and one office- Additional offices can be built on by the developer if additional office space is required. The unit has two neat toilets and a modern kitchen. The business park has ample