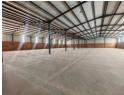

## Brand new 816m2 warehouses To Let in a secure park in Aeroton.

Brand new 816m2 warehouses have been developed and now ready for occupation in Aeroton. Each unit has two large on grade roller shutter doors that leads into the spacious warehouse area, the warehouse floor is open plan with no mezzanine level giving you ample ground floor space. The warehouse has fantastic height of 6,5 meters to the eaves, the units are equipped with three phase power supply, and there is an excellent flow of natural lighting through out the unit.

The unit has a very neat office component that consists of a reception area and one office- Additional offices can be built on by the developer if additional office space is required. The unit has two neat toilets and a modern kitchen. The business park has ample