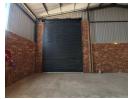

## Brand new 816m2 warehouses To Let in a secure park in Aeroton.

Brand new 816m2 warehouses have been developed and now ready for occupation in Aeroton. Each unit has two large on grade roller shutter doors that leads into the spacious warehouse area, the warehouse floor is open plan with no mezzanine level giving you ample ground floor space. The warehouse has fantastic height of 6,5 meters to the eaves, the units are equipped with three phase power supply, and there is an excellent flow of natural lighting through out the unit.

The unit has a very neat office component that consists of a reception area and one office- Additional offices can be built on by the developer if additional office space is required. The unit has two neat toilets and a modern kitchen. The business park has ample