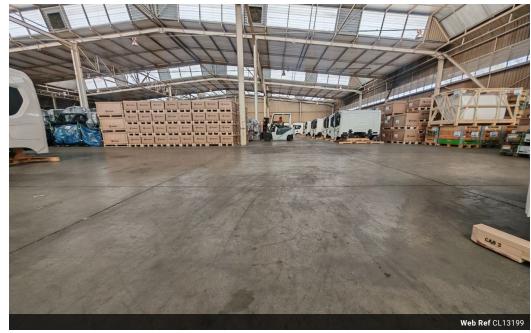

## Premium 3,887m<sup>2</sup> Warehouse with Offices in Aeroton – Built for Performance

Position your business for success with this pristine 3,887m² warehouse in a secure Aeroton business park. Designed to optimise operations, the facility includes multiple roller shutter doors—dock-level and on-grade—8.5m height to eaves, strong three-phase power, a full sprinkler system, and backup water tanks. The warehouse is naturally well-lit and ideal for manufacturing, logistics, or storage.

Complementing the industrial space is a modern, air-conditioned office block featuring a welcoming reception, boardroom, private offices, and open-plan areas. With 24/7 security, a large, paved yard for truck movement, and immediate access to the N12