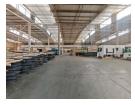

## Premium 3,887m<sup>2</sup> Warehouse with Offices in Aeroton – Built for Performance

Position your business for success with this pristine 3,887m² warehouse in a secure Aeroton business park. Designed to optimise operations, the facility includes multiple roller shutter doors—dock-level and on-grade—8.5m height to eaves, strong three-phase power, a full sprinkler system, and backup water tanks. The warehouse is naturally well-lit and ideal for manufacturing, logistics, or storage.

Complementing the industrial space is a modern, air-conditioned office block featuring a welcoming reception, boardroom, private offices, and open-plan areas. With 24/7 security, a large, paved yard for truck movement, and immediate access to the N12