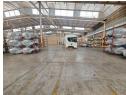

## Premium 3,887m<sup>2</sup> Warehouse with Offices in Aeroton – Built for Performance

Position your business for success with this pristine 3,887m² warehouse in a secure Aeroton business park. Designed to optimise operations, the facility includes multiple roller shutter doors—dock-level and on-grade—8.5m height to eaves, strong three-phase power, a full sprinkler system, and backup water tanks. The warehouse is naturally well-lit and ideal for manufacturing, logistics, or storage.

Complementing the industrial space is a modern, air-conditioned office block featuring a welcoming reception, boardroom, private offices, and open-plan areas. With 24/7 security, a large, paved yard for truck movement, and immediate access to the N12