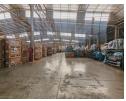

## Premium 3,887m<sup>2</sup> Warehouse with Offices in Aeroton – Built for Performance

Position your business for success with this pristine 3,887m² warehouse in a secure Aeroton business park. Designed to optimise operations, the facility includes multiple roller shutter doors—dock-level and on-grade—8.5m height to eaves, strong three-phase power, a full sprinkler system, and backup water tanks. The warehouse is naturally well-lit and ideal for manufacturing, logistics, or storage.

Complementing the industrial space is a modern, air-conditioned office block featuring a welcoming reception, boardroom, private offices, and open-plan areas. With 24/7 security, a large, paved yard for truck movement, and immediate access to the N12