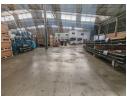

## Premium 3,887m<sup>2</sup> Warehouse with Offices in Aeroton – Built for Performance

Position your business for success with this pristine 3,887m² warehouse in a secure Aeroton business park. Designed to optimise operations, the facility includes multiple roller shutter doors—dock-level and on-grade—8.5m height to eaves, strong three-phase power, a full sprinkler system, and backup water tanks. The warehouse is naturally well-lit and ideal for manufacturing, logistics, or storage.

Complementing the industrial space is a modern, air-conditioned office block featuring a welcoming reception, boardroom, private offices, and open-plan areas. With 24/7 security, a large, paved yard for truck movement, and immediate access to the N12