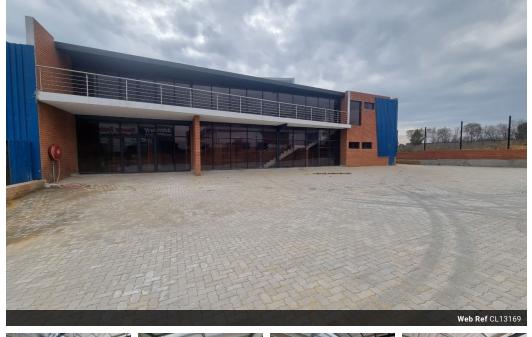

## Brand-New A-Grade Warehouses Now Available - Modern, Functional & Ready for Business

Experience next-level industrial space with this newly completed A-grade development offering five expertly designed warehouse units. Each unit features high-volume open-plan warehousing with 8.5m eave heights, on-grade roller shutter doors, a concrete mezzanine for additional storage, and reliable three-phase power, making it ideal for logistics, light manufacturing, or distribution.

The contemporary office component includes a welcoming reception, private and open-plan offices, boardrooms, and an upperlevel balcony for added appeal. With superlink truck access, ample paved yard space, and 24-hour security, this development is perfectly positioned near the Golden Highway and Randshow Road for optimal connectivity. Enquire today to secure your place in