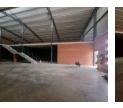

## Brand-New A-Grade Warehouses Now Available - Modern, Functional & Ready for Business

Experience next-level industrial space with this newly completed A-grade development offering five expertly designed warehouse units. Each unit features high-volume open-plan warehousing with 8.5m eave heights, on-grade roller shutter doors, a concrete mezzanine for additional storage, and reliable three-phase power, making it ideal for logistics, light manufacturing, or distribution.