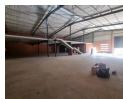

## Brand-New A-Grade Warehouses Now Available - Modern, Functional & Ready for Business

Experience next-level industrial space with this newly completed A-grade development offering five expertly designed warehouse units. Each unit features high-volume open-plan warehousing with 8.5m eave heights, on-grade roller shutter doors, a concrete mezzanine for additional storage, and reliable three-phase power, making it ideal for logistics, light manufacturing, or distribution.