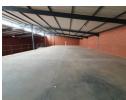

## Brand-New A-Grade Warehousing in Aeroton – Turnkey Units Ready for Occupation!

Position your business for success in this top-tier Aeroton industrial development, offering brand-new A-Grade units from 1,303m² to 1,505m². Each unit features a high-volume warehouse with on-grade roller shutter access, mezzanine level, excellent height to eaves, three-phase power, and modern restrooms—ideal for manufacturing, storage, or logistics.

The sleek office component includes a stylish reception, open-plan and private offices, plus two boardrooms to support professional operations. Set within a secure park with 24-hour security, electric fencing, ample parking, and a spacious paved yard, this property ticks all the boxes for operational efficiency and security. Just off the N12 at the Randshow off-ramp, this premium

## **Features**

**Zoning** Industrial

| Interior      |     | Exterior          |     | Sizes      |                      |
|---------------|-----|-------------------|-----|------------|----------------------|
| Power 3 Phase | Yes | Security          | Yes | Floor Size | 1,505m <sup>2</sup>  |
| Power Amps    | 100 | Open Parking Bays | 20  | Land Size  | 10,000m <sup>2</sup> |