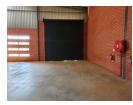

## Brand-New A-Grade Warehousing in Aeroton – Turnkey Units Ready for Occupation!

Position your business for success in this top-tier Aeroton industrial development, offering brand-new A-Grade units from 1,303m² to 1,505m². Each unit features a high-volume warehouse with on-grade roller shutter access, mezzanine level, excellent height to eaves, three-phase power, and modern restrooms—ideal for manufacturing, storage, or logistics.

The sleek office component includes a stylish reception, open-plan and private offices, plus two boardrooms to support professional operations. Set within a secure park with 24-hour security, electric fencing, ample parking, and a spacious paved yard, this property ticks all the boxes for operational efficiency and security. Just off the N12 at the Randshow off-ramp, this premium

## **Features**

**Zoning** Industrial

| Interior      |     | Exterior          |     | Sizes      |                      |
|---------------|-----|-------------------|-----|------------|----------------------|
| Power 3 Phase | Yes | Security          | Yes | Floor Size | 1,505m <sup>2</sup>  |
| Power Amps    | 100 | Open Parking Bays | 20  | Land Size  | 10,000m <sup>2</sup> |