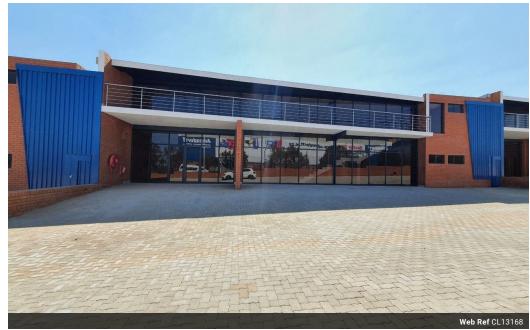

## Brand-New A-Grade Warehousing in Aeroton – Turnkey Units Ready for Occupation!

Position your business for success in this top-tier Aeroton industrial development, offering brand-new A-Grade units from 1,303m² to 1,505m². Each unit features a high-volume warehouse with on-grade roller shutter access, mezzanine level, excellent height to eaves, three-phase power, and modern restrooms—ideal for manufacturing, storage, or logistics.

The sleek office component includes a stylish reception, open-plan and private offices, plus two boardrooms to support professional operations. Set within a secure park with 24-hour security, electric fencing, ample parking, and a spacious paved yard, this property ticks all the boxes for operational efficiency and security. Just off the N12 at the Randshow off-ramp, this premium