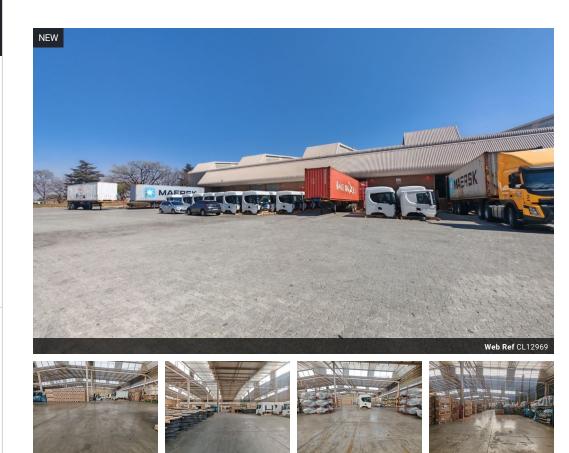

# Premium 3,887m<sup>2</sup> Warehouse in Aeroton – Dock Access, Power & Prime Position

Elevate your operations with this immaculate 3,887m<sup>2</sup> warehouse in a sought-after Aeroton business park. Designed for efficiency, the facility features multiple roller shutter doors—including dock-level bays and an on-grade option—plus 8.5m height to eaves, robust three-phase power, a full sprinkler system, and backup water tanks. Ideal for logistics, storage, or manufacturing, the warehouse is filled with natural light and built to support high-performance industrial needs.

The modern, air-conditioned office component offers a professional setup with a reception, boardroom, private offices, and openplan work areas. Located just off the N12 Highway, the site also includes a large paved yard for trucks, secure 24/7 access, and

3,887m² 30,000m² 9m

https://www.newpointproperty.co.za