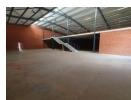

## Modern A-Grade Warehouse in Aeroton - Prime Location, Secure Park

This newly developed 1,300m<sup>2</sup> A-grade warehouse in Aeroton is now available to let, offering a high-quality industrial space in a secure, access-controlled business park. The warehouse boasts high ceilings, excellent natural lighting, and an on-grade roller shutter door for efficient goods handling. A mezzanine level provides extra storage, while a reliable three-phase power supply supports a range of industrial operations. Staff are well accommodated with neat male and female restrooms and a convenient kitchen area, making this a practical and functional workspace.

The office component is professionally laid out, featuring a welcoming reception, several private offices, an open-plan working area, and well-appointed kitchens and restrooms on both floors. A spacious boardroom, complete with its own kitchen and staff