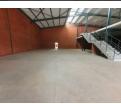

## Modern A-Grade Warehouse in Aeroton - Prime Location, Secure Park

This newly developed 1,300m<sup>2</sup> A-grade warehouse in Aeroton is now available to let, offering a high-quality industrial space in a secure, access-controlled business park. The warehouse boasts high ceilings, excellent natural lighting, and an on-grade roller shutter door for efficient goods handling. A mezzanine level provides extra storage, while a reliable three-phase power supply supports a range of industrial operations. Staff are well accommodated with neat male and female restrooms and a convenient kitchen area, making this a practical and functional workspace.

The office component is professionally laid out, featuring a welcoming reception, several private offices, an open-plan working area, and well-appointed kitchens and restrooms on both floors. A spacious boardroom, complete with its own kitchen and staff