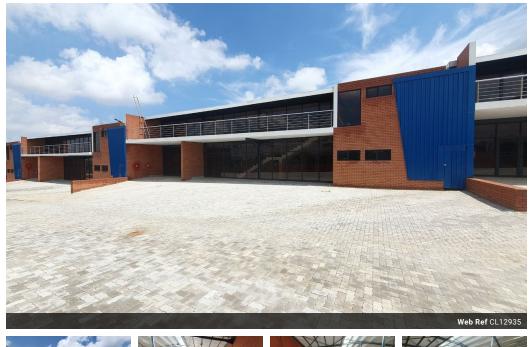

## Modern A-Grade Warehouse in Aeroton - Prime Location, Secure Park

This newly developed 1,300m<sup>2</sup> A-grade warehouse in Aeroton is now available to let, offering a high-quality industrial space in a secure, access-controlled business park. The warehouse boasts high ceilings, excellent natural lighting, and an on-grade roller shutter door for efficient goods handling. A mezzanine level provides extra storage, while a reliable three-phase power supply supports a range of industrial operations. Staff are well accommodated with neat male and female restrooms and a convenient kitchen area, making this a practical and functional workspace.

## **Features**

**Building Name** Zoning

Aeroton Business Park Industrial

Interior Power 3 Phase Power Amps

Yes

150

Exterior Security

Yes Open Parking Bays 15

Sizes Floor Size Land Size **Building Height** 

1,300m<sup>2</sup> 6,000m<sup>2</sup> 9m

https://www.newpointproperty.co.za