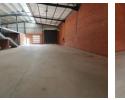

## Modern A-Grade Warehouse in Aeroton - Prime Location, Secure Park

This newly developed 1,300m<sup>2</sup> A-grade warehouse in Aeroton is now available to let, offering a high-quality industrial space in a secure, access-controlled business park. The warehouse boasts high ceilings, excellent natural lighting, and an on-grade roller shutter door for efficient goods handling. A mezzanine level provides extra storage, while a reliable three-phase power supply supports a range of industrial operations. Staff are well accommodated with neat male and female restrooms and a convenient kitchen area, making this a practical and functional workspace.