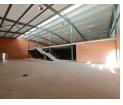

## Modern Industrial Warehouse with Prime Exposure on Randshow Road

This cutting-edge 1,391m<sup>2</sup> industrial warehouse offers a smart, efficient layout for businesses looking to combine functionality with high visibility. The spacious, open-plan floor features a 7.5-meter height to the eaves, excellent natural lighting, and a large ongrade roller shutter door for smooth loading and offloading. A sturdy concrete mezzanine adds valuable storage space, while three-phase power and neat male and female ablutions support a well-organized and productive warehouse environment.

The contemporary office component is designed with comfort and professionalism in mind. It includes a stylish reception area, a mix of private and open-plan offices, and boardrooms on both levels—ideal for meetings or team collaboration. Staff will enjoy two