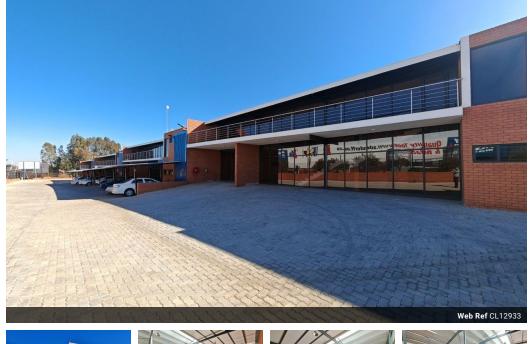

## Modern Industrial Warehouse with Prime Exposure on Randshow Road

This cutting-edge 1,391m<sup>2</sup> industrial warehouse offers a smart, efficient layout for businesses looking to combine functionality with high visibility. The spacious, open-plan floor features a 7.5-meter height to the eaves, excellent natural lighting, and a large ongrade roller shutter door for smooth loading and offloading. A sturdy concrete mezzanine adds valuable storage space, while three-phase power and neat male and female ablutions support a well-organized and productive warehouse environment.

The contemporary office component is designed with comfort and professionalism in mind. It includes a stylish reception area, a mix of private and open-plan offices, and boardrooms on both levels—ideal for meetings or team collaboration. Staff will enjoy two