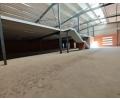

## Modern Industrial Warehouse with Prime Exposure on Randshow Road

This cutting-edge 1,391m<sup>2</sup> industrial warehouse offers a smart, efficient layout for businesses looking to combine functionality with high visibility. The spacious, open-plan floor features a 7.5-meter height to the eaves, excellent natural lighting, and a large ongrade roller shutter door for smooth loading and offloading. A sturdy concrete mezzanine adds valuable storage space, while three-phase power and neat male and female ablutions support a well-organized and productive warehouse environment.