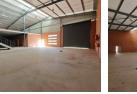

## Modern Industrial Warehouse with Prime Exposure on Randshow Road

This cutting-edge 1,391m<sup>2</sup> industrial warehouse offers a smart, efficient layout for businesses looking to combine functionality with high visibility. The spacious, open-plan floor features a 7.5-meter height to the eaves, excellent natural lighting, and a large ongrade roller shutter door for smooth loading and offloading. A sturdy concrete mezzanine adds valuable storage space, while three-phase power and neat male and female ablutions support a well-organized and productive warehouse environment.