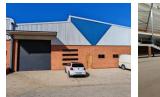

## Modern Industrial Warehouse with Prime Exposure on Randshow Road

This cutting-edge 1,391m<sup>2</sup> industrial warehouse offers a smart, efficient layout for businesses looking to combine functionality with high visibility. The spacious, open-plan floor features a 7.5-meter height to the eaves, excellent natural lighting, and a large ongrade roller shutter door for smooth loading and offloading. A sturdy concrete mezzanine adds valuable storage space, while three-phase power and neat male and female ablutions support a well-organized and productive warehouse environment.