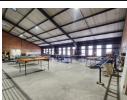

The offices are split over 2 floors with a welcoming reception area, boardroom, open planned and executive offices throughout. There is staff bathrooms and kitchens for both the warehouse and offices separately. The warehouse opens up to a secure yard