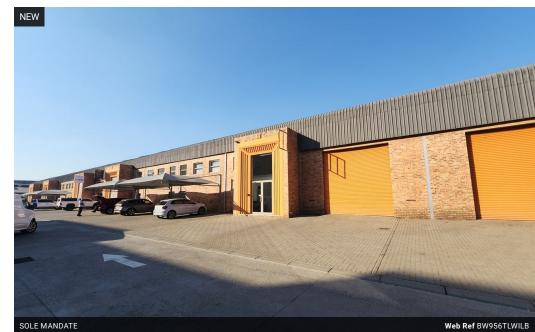

# Prime A-grade industrial Warehouse to let in Wilbart

This neat warehouse situated in the prime area of Wilbart measures 956m2 and is available to let with immediate occupation. The warehouse has an abundance of natural lighting throughout and brilliant height to the eaves. There is a large fully load bearing mezzanine level with ample stacking height below and above the mezzanine which helps with fully utilising the space for storage. This warehouse offers 3 phase power supply and is situated within a secure industrial park with 24 hour security for peace of mind.

### **Features**

**Zoning** Industrial

| Interior           |                     | Exterior             |     | Sizes                  |         |
|--------------------|---------------------|----------------------|-----|------------------------|---------|
| Floor Loading Cap. | 3 Tn/m <sup>2</sup> | Security             | Yes | Floor Size             | 956m²   |
| Power 3 Phase      | Yes                 | Covered Parking Bays | 4   | Land Size              | 1,000m² |
|                    |                     | Open Parking Bays    | 3   | <b>Building Height</b> | 8m      |