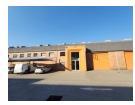

# Prime A-grade industrial Warehouse to let in Wilbart

This neat warehouse situated in the prime area of Wilbart measures 956m2 and is available to let with immediate occupation. The warehouse has an abundance of natural lighting throughout and brilliant height to the eaves. There is a large fully load bearing mezzanine level with ample stacking height below and above the mezzanine which helps with fully utilising the space for storage. This warehouse offers 3 phase power supply and is situated within a secure industrial park with 24 hour security for peace of mind.