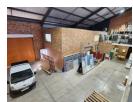

# Prime A-grade industrial Warehouse to let in Wilbart

This neat warehouse situated in the prime area of Wilbart measures 956m2 and is available to let with immediate occupation. The warehouse has an abundance of natural lighting throughout and brilliant height to the eaves. There is a large fully load bearing mezzanine level with ample stacking height below and above the mezzanine which helps with fully utilising the space for storage. This warehouse offers 3 phase power supply and is situated within a secure industrial park with 24 hour security for peace of mind.

The offices are split over 2 floors with a welcoming reception area, boardroom, open planned and executive offices throughout. There is staff bathrooms and kitchens for both the warehouse and offices separately. The warehouse opens up to a secure yard