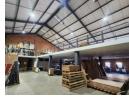

# Prime A-grade industrial Warehouse to let in Wilbart

This neat warehouse situated in the prime area of Wilbart measures 956m2 and is available to let with immediate occupation. The warehouse has an abundance of natural lighting throughout and brilliant height to the eaves. There is a large fully load bearing mezzanine level with ample stacking height below and above the mezzanine which helps with fully utilising the space for storage. This warehouse offers 3 phase power supply and is situated within a secure industrial park with 24 hour security for peace of mind.

The offices are split over 2 floors with a welcoming reception area, boardroom, open planned and executive offices throughout. There is staff bathrooms and kitchens for both the warehouse and offices separately. The warehouse opens up to a secure yard