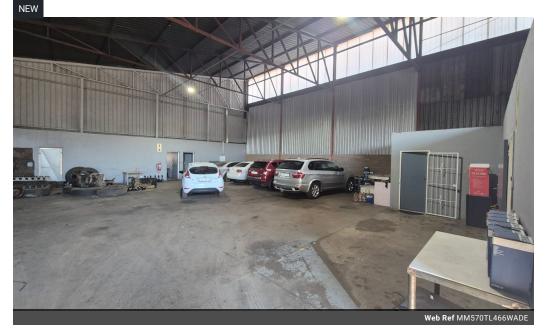

### 430m<sup>2</sup> Warehouse To Let in Secure Industrial Park – Wadeville

430m² Warehouse To Let in Secure Industrial Park - Wadeville

Yes

80

A well-maintained 430m<sup>2</sup> warehouse is now available to let in a secure industrial park located in the heart of Wadeville, Germiston. This unit is ideal for light manufacturing, warehousing, or distribution operations, offering excellent functionality and ease of access.

The warehouse features a large roller shutter door, good height to the eaves, and a spacious open-plan layout. It includes a neat office component, kitchenette, and staff ablutions. The park offers 24-hour security, controlled access, and ample space for truck movement, ensuring a safe and efficient working environment.