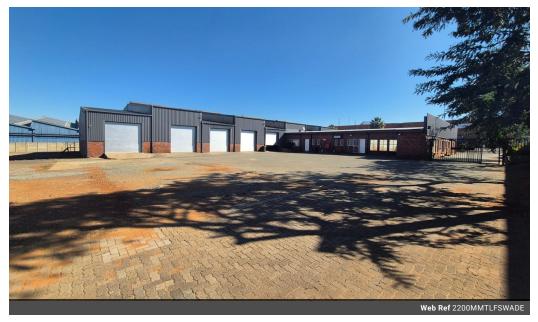

Industrial Property For Sale or To Let – 2,200m² Workshop with 5,300m² Yard on 7,500m² Stand – Wadeville

An exceptional opportunity is now available to purchase or lease a well-equipped industrial property located in the highly sought-after industrial node of Wadeville. Previously operated as a truck workshop, this functional facility offers a 2,200m² building on a 7,500m² stand, featuring a 5,300m² hardened yard ideal for transport, logistics, and heavy vehicle operations.

The main workshop includes high-clearance roller shutter doors, excellent internal height, and durable concrete flooring capable of supporting heavy machinery and workshop operations. The layout is designed for efficiency, with multiple access points, natural