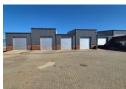

Industrial Property For Sale or To Let – 2,200m² Workshop with 5,300m² Yard on 7,500m² Stand – Wadeville

An exceptional opportunity is now available to purchase or lease a well-equipped industrial property located in the highly sought-after industrial node of Wadeville. Previously operated as a truck workshop, this functional facility offers a 2,200m² building on a 7,500m² stand, featuring a 5,300m² hardened yard ideal for transport, logistics, and heavy vehicle operations.

The main workshop includes high-clearance roller shutter doors, excellent internal height, and durable concrete flooring capable of supporting heavy machinery and workshop operations. The layout is designed for efficiency, with multiple access points, natural