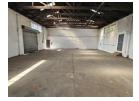

The unit features excellent natural lighting throughout, creating a bright and energy-efficient working environment. It is equipped with prepaid three-phase power, allowing for easy and flexible electricity management.

#### **Features**

Zoning Industrial

| Interior           |                     | Exterior |     | Sizes           |       |
|--------------------|---------------------|----------|-----|-----------------|-------|
| Floor Loading Cap. | 5 Tn/m <sup>2</sup> | Security | Yes | Floor Size      | 177m² |
| Power 3 Phase      | Yes                 |          |     | Land Size       | 177m² |
| Power Amps         | 63                  |          |     | Building Height | 5m    |