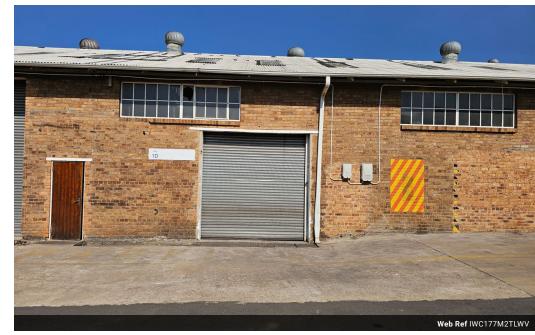

## Mini Factory To Let – Wadeville, Germiston

Located in a secure and well-maintained industrial park in the heart of Wadeville, this mini factory offers a practical and efficient workspace ideal for light industrial or storage use.

The unit features excellent natural lighting throughout, creating a bright and energy-efficient working environment. It is equipped with prepaid three-phase power, allowing for easy and flexible electricity management.

Additional amenities include a private bathroom and a small kitchenette for staff convenience.

The property is situated within a safe industrial complex that benefits from 24-hour security, controlled access, and a strong presence of surrounding businesses.