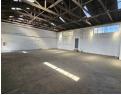

The unit features excellent natural lighting throughout, creating a bright and energy-efficient working environment. It is equipped with prepaid three-phase power, allowing for easy and flexible electricity management.

#### **Features**

Zoning Industrial

| Interior           |                     | Exterior |     | Sizes           |       |
|--------------------|---------------------|----------|-----|-----------------|-------|
| Floor Loading Cap. | 5 Tn/m <sup>2</sup> | Security | Yes | Floor Size      | 177m² |
| Power 3 Phase      | Yes                 |          |     | Land Size       | 177m² |
| Power Amps         | 63                  |          |     | Building Height | 5m    |