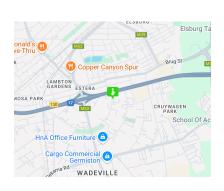

## Mini Factory To Let – Wadeville, Germiston

Located in a secure and well-maintained industrial park in the heart of Wadeville, this mini factory offers a practical and efficient workspace ideal for light industrial or storage use.