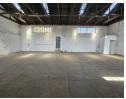

## Mini Factory To Let – Wadeville, Germiston

Located in a secure and well-maintained industrial park in the heart of Wadeville, this mini factory offers a practical and efficient workspace ideal for light industrial or storage use.

The unit features excellent natural lighting throughout, creating a bright and energy-efficient working environment. It is equipped with prepaid three-phase power, allowing for easy and flexible electricity management.

Additional amenities include a private bathroom and a small kitchenette for staff convenience.

The property is situated within a safe industrial complex that benefits from 24-hour security, controlled access, and a strong presence of surrounding businesses.