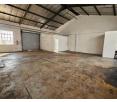

## R9,500 pm

Gross Monthly Rental R9,500 Excl. VAT Monthly Rates R1 Excl. VAT

Monthly Levy R1 Excl. VAT

132m<sup>2</sup> Micro Factory in Secure Industrial Park – Perfect for Small-Scale Operations

Positioned within a secure, professionally managed industrial park, this versatile 132m<sup>2</sup> micro factory is the ideal space for small engineering, fabrication, storage, or light distribution businesses.

The unit features prepaid three-phase power, giving tenants full control over energy use and budgeting. A high-access roller shutter door allows for effortless loading and unloading, while the internal layout maximizes usable workspace.

Additional comforts include a neat kitchenette and private ablution facilities, ensuring a practical and self-contained environment for your team. With its excellent functionality and compact efficiency, this unit is designed to support your business's day-to-day