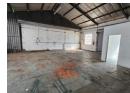

## R9,500 pm

Gross Monthly Rental R9,500 Excl. VAT Monthly Rates R1 Excl. VAT

Monthly Levy R1 Excl. VAT

132m<sup>2</sup> Micro Factory in Secure Industrial Park – Perfect for Small-Scale Operations

Positioned within a secure, professionally managed industrial park, this versatile 132m<sup>2</sup> micro factory is the ideal space for small engineering, fabrication, storage, or light distribution businesses.

The unit features prepaid three-phase power, giving tenants full control over energy use and budgeting. A high-access roller shutter door allows for effortless loading and unloading, while the internal layout maximizes usable workspace.

Additional comforts include a neat kitchenette and private ablution facilities, ensuring a practical and self-contained environment for your team. With its excellent functionality and compact efficiency, this unit is designed to support your business's day-to-day