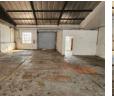

## R9,500 pm

Gross Monthly Rental R9,500 Excl. VAT Monthly Rates R1 Excl. VAT

Monthly Levy R1 Excl. VAT

132m<sup>2</sup> Micro Factory in Secure Industrial Park – Perfect for Small-Scale Operations

Positioned within a secure, professionally managed industrial park, this versatile 132m<sup>2</sup> micro factory is the ideal space for small engineering, fabrication, storage, or light distribution businesses.

The unit features prepaid three-phase power, giving tenants full control over energy use and budgeting. A high-access roller shutter door allows for effortless loading and unloading, while the internal layout maximizes usable workspace.

Additional comforts include a neat kitchenette and private ablution facilities, ensuring a practical and self-contained environment for your team. With its excellent functionality and compact efficiency, this unit is designed to support your business's day-to-day