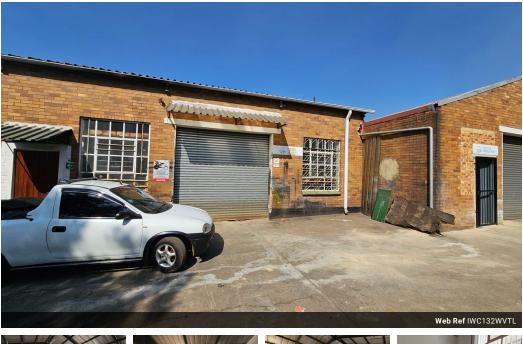

## R9,500 pm

Gross Monthly Rental R9,500 Excl. VAT Monthly Rates R1 Excl. VAT

Monthly Levy R1 Excl. VAT

132m<sup>2</sup> Micro Factory in Secure Industrial Park – Perfect for Small-Scale Operations

Positioned within a secure, professionally managed industrial park, this versatile 132m<sup>2</sup> micro factory is the ideal space for small engineering, fabrication, storage, or light distribution businesses.

The unit features prepaid three-phase power, giving tenants full control over energy use and budgeting. A high-access roller shutter door allows for effortless loading and unloading, while the internal layout maximizes usable workspace.

Additional comforts include a neat kitchenette and private ablution facilities, ensuring a practical and self-contained environment for your team. With its excellent functionality and compact efficiency, this unit is designed to support your business's day-to-day