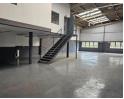

## Secure & Versatile Mini Factory To Let in Prime Wadeville Location

Positioned in the heart of Wadeville's bustling industrial zone, this neat and well-maintained mini factory is available to let and ideally suited for light industrial or manufacturing operations. Featuring durable, clean painted floors and a spacious layout, the unit is designed for efficient workflows and easy maintenance. The 80-amp three-phase power supply ensures reliable support for machinery and equipment, while the well-appointed office space provides a comfortable and functional environment for admin and

Located within a secure, access-controlled industrial park with 24-hour security, this unit offers peace of mind and around-theclock operational flexibility. Natural light streams through large windows, enhancing the workspace, and the park's strategic

## **Features**

Zoning Industrial

Interior

Sizes Floor Loading Cap. 5 Tn/m<sup>2</sup> Floor Size Power 3 Phase Yes Land Size Power Amps 80 **Building Height**