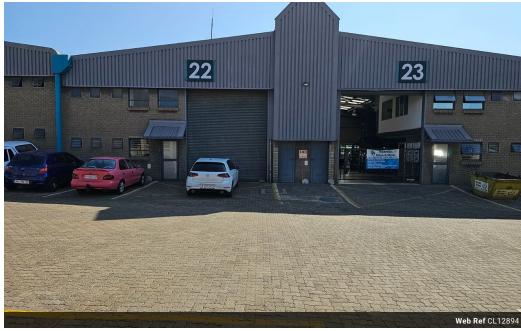

## Secure & Versatile Mini Factory To Let in Prime Wadeville Location

Positioned in the heart of Wadeville's bustling industrial zone, this neat and well-maintained mini factory is available to let and ideally suited for light industrial or manufacturing operations. Featuring durable, clean painted floors and a spacious layout, the unit is designed for efficient workflows and easy maintenance. The 80-amp three-phase power supply ensures reliable support for machinery and equipment, while the well-appointed office space provides a comfortable and functional environment for admin and

Located within a secure, access-controlled industrial park with 24-hour security, this unit offers peace of mind and around-theclock operational flexibility. Natural light streams through large windows, enhancing the workspace, and the park's strategic