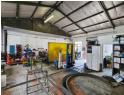

## 132m2 mini unit situated in a secure and well-managed industrial park

Situated in a secure and well-managed industrial park, this 132m² micro factory offers impressive functionality in a compact footprint. Ideally suited for small engineering or fabrication operations, the unit also lends itself well to storage or light distribution activities.

The space is fitted with prepaid three-phase power, allowing tenants to easily monitor and manage their energy usage. A large roller shutter door ensures smooth access for deliveries and dispatch. Inside, the unit includes a kitchenette and private ablution facilities, adding comfort and convenience to the workspace.

With 24/7 security and access control within the park, this unit presents an excellent opportunity for businesses seeking a safe,

## **Features**

Zoning Industrial

Interior Sizes Exterior Floor Loading Cap. 5 Tn/m<sup>2</sup> Floor Size 132m<sup>2</sup> Security Yes Power 3 Phase Yes Land Size 132m<sup>2</sup> Power Amps 63 **Building Height** 5m