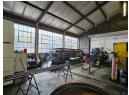

## 132m2 mini unit situated in a secure and well-managed industrial park

Situated in a secure and well-managed industrial park, this 132m² micro factory offers impressive functionality in a compact footprint. Ideally suited for small engineering or fabrication operations, the unit also lends itself well to storage or light distribution activities.

The space is fitted with prepaid three-phase power, allowing tenants to easily monitor and manage their energy usage. A large roller shutter door ensures smooth access for deliveries and dispatch. Inside, the unit includes a kitchenette and private ablution facilities, adding comfort and convenience to the workspace.