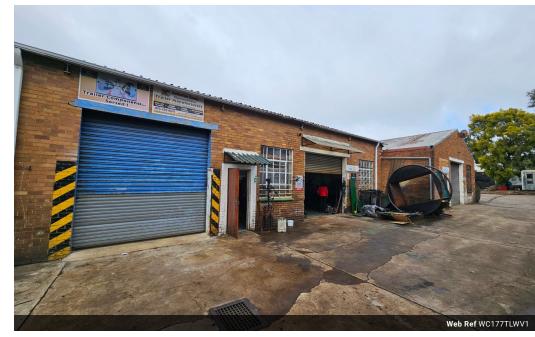

## 132m2 mini unit situated in a secure and well-managed industrial park

Situated in a secure and well-managed industrial park, this 132m² micro factory offers impressive functionality in a compact footprint. Ideally suited for small engineering or fabrication operations, the unit also lends itself well to storage or light distribution activities.

The space is fitted with prepaid three-phase power, allowing tenants to easily monitor and manage their energy usage. A large roller shutter door ensures smooth access for deliveries and dispatch. Inside, the unit includes a kitchenette and private ablution facilities, adding comfort and convenience to the workspace.

With 24/7 security and access control within the park, this unit presents an excellent opportunity for businesses seeking a safe,