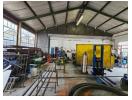

## 132m2 mini unit situated in a secure and well-managed industrial park

Situated in a secure and well-managed industrial park, this 132m² micro factory offers impressive functionality in a compact footprint. Ideally suited for small engineering or fabrication operations, the unit also lends itself well to storage or light distribution activities.

The space is fitted with prepaid three-phase power, allowing tenants to easily monitor and manage their energy usage. A large roller shutter door ensures smooth access for deliveries and dispatch. Inside, the unit includes a kitchenette and private ablution facilities, adding comfort and convenience to the workspace.