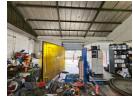

## 132m2 mini unit situated in a secure and well-managed industrial park

Situated in a secure and well-managed industrial park, this 132m² micro factory offers impressive functionality in a compact footprint. Ideally suited for small engineering or fabrication operations, the unit also lends itself well to storage or light distribution activities.

The space is fitted with prepaid three-phase power, allowing tenants to easily monitor and manage their energy usage. A large roller shutter door ensures smooth access for deliveries and dispatch. Inside, the unit includes a kitchenette and private ablution facilities, adding comfort and convenience to the workspace.

With 24/7 security and access control within the park, this unit presents an excellent opportunity for businesses seeking a safe,

## **Features**

Zoning Industrial

Interior Sizes Exterior Floor Loading Cap. 5 Tn/m<sup>2</sup> Floor Size 132m<sup>2</sup> Security Yes Power 3 Phase Yes Land Size 132m<sup>2</sup> Power Amps 63 **Building Height** 5m