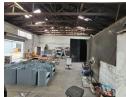

This 132m² micro factory offers exceptional value for its size and is located within a safe and secure industrial park. Thoughtfully designed to suit small engineering and fabrication businesses, the space is also ideal for storage and light distribution operations.

The unit is equipped with prepaid electricity, giving tenants full control over their power usage. It features a roller shutter door for easy access, a convenient kitchenette, and a private ablution facility. The park provides 24-hour security and access, ensuring peace of mind and operational flexibility.