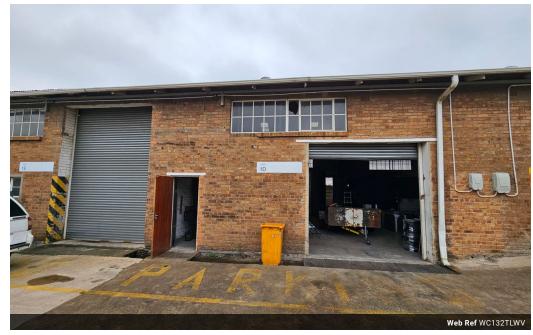

This 132m² micro factory offers exceptional value for its size and is located within a safe and secure industrial park. Thoughtfully designed to suit small engineering and fabrication businesses, the space is also ideal for storage and light distribution operations.

The unit is equipped with prepaid electricity, giving tenants full control over their power usage. It features a roller shutter door for easy access, a convenient kitchenette, and a private ablution facility. The park provides 24-hour security and access, ensuring peace of mind and operational flexibility.