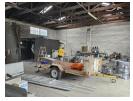

This 132m² micro factory offers exceptional value for its size and is located within a safe and secure industrial park. Thoughtfully designed to suit small engineering and fabrication businesses, the space is also ideal for storage and light distribution operations.

The unit is equipped with prepaid electricity, giving tenants full control over their power usage. It features a roller shutter door for easy access, a convenient kitchenette, and a private ablution facility. The park provides 24-hour security and access, ensuring peace of mind and operational flexibility.