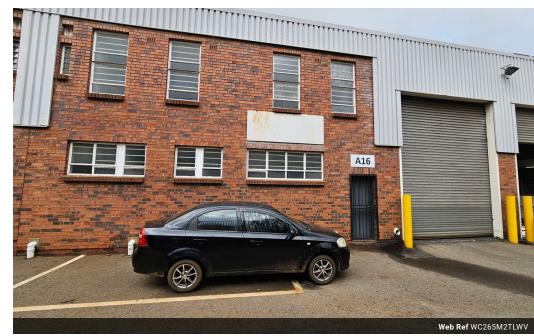

## Neat and well-maintained mini unit is situated within a safe and secure industrial park

This neat and well-maintained mini unit is situated within a safe and secure industrial park, offering peace of mind for any business owner. The unit boasts excellent height, ideal for vertical stacking or the installation of a mezzanine floor to maximize space.

#### Features

Zoning Industrial

Interior Exterior Sizes Floor Loading Cap. 5 Tn/m<sup>2</sup> Security Yes Floor Size 265m<sup>2</sup> Power 3 Phase Yes Land Size 265m<sup>2</sup> Power Amps 60 **Building Height** 9m