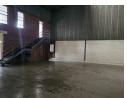

## Neat and well-maintained mini unit is situated within a safe and secure industrial park

This neat and well-maintained mini unit is situated within a safe and secure industrial park, offering peace of mind for any business owner. The unit boasts excellent height, ideal for vertical stacking or the installation of a mezzanine floor to maximize space.

Equipped with 60 amps of three-phase power, the property is well-suited for a variety of light industrial or manufacturing operations. Inside, you'll find an open-plan administrative office complete with a private kitchen and bathroom, providing a comfortable working environment. Staff ablutions are available for both male and female employees.

#### Features

Zoning Industrial

Interior Exterior Sizes Floor Loading Cap. 5 Tn/m<sup>2</sup> Security Yes Floor Size 265m<sup>2</sup> Power 3 Phase Yes Land Size 265m<sup>2</sup> Power Amps 60 **Building Height** 9m