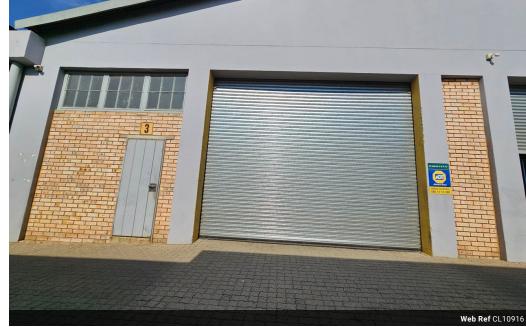

## 216m2 to let in Wadeville

This neat mini unit available for lease in Wadeville is situated in a safe and secure industrial park, conveniently located near major highway networks. The unit is accessible via a large roller door and includes two administrative offices. The factory floor is well-maintained and spacious. Additional amenities include staff ablutions and a kitchenette.