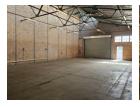

## 216m2 to let in Wadeville

This neat mini unit available for lease in Wadeville is situated in a safe and secure industrial park, conveniently located near major highway networks. The unit is accessible via a large roller door and includes two administrative offices. The factory floor is well-maintained and spacious. Additional amenities include staff ablutions and a kitchenette.