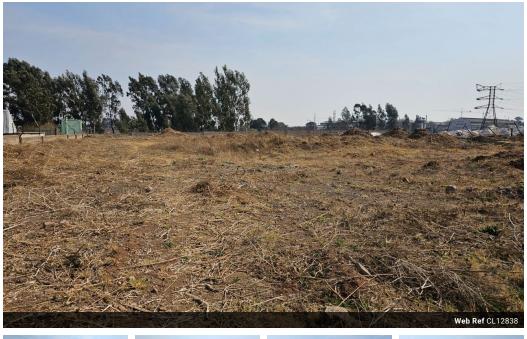

## Prime Industrial Yard To Let in Wadeville - Ideal for Custom Development

Unlock the potential of this expansive industrial yard in the heart of Wadeville, Germiston, which offers the perfect opportunity to build a facility tailored to your exact business needs. Whether you're planning a warehouse, truck workshop, or specialized operation, this blank canvas gives you the freedom to design a space that works for you.

The yard is fully enclosed with a secure perimeter wall, providing peace of mind in a well-established industrial area. With excellent access to major routes like the N17 and N3, this site is a strategic choice for businesses looking to optimize logistics and grow.

## Features

Zoning Industrial

**Sizes** Floor Size Land Size

9,000m² 9,000m²

https://www.newpointproperty.co.za