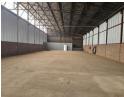

## Modern, Renovated Warehouse in Secure Wadeville Industrial Park – Ideal for Engineering or Manufactu

Position your business in this freshly upgraded factory/warehouse located in the heart of Wadeville, Germiston's thriving industrial hub. Situated within a secure business park, the property ensures 24/7 safety and ease of access. The warehouse features a large roller shutter door for efficient truck access, excellent height for vertical storage or equipment, and a clean, well-maintained interior —perfect for smooth operations.

Recently renovated, the facility boasts upgraded office areas, modern staff ablutions, and a sleek, professional appearance throughout. With 80 amps of three-phase power, this unit is ready to support fabrication, engineering, or light manufacturing activities. Whether you're scaling up or relocating, this well-positioned warehouse offers the ideal combination of functionality,