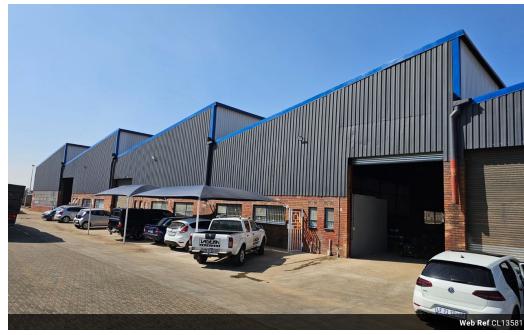

## Modern, Renovated Warehouse in Secure Wadeville Industrial Park – Ideal for Engineering or Manufactu

Position your business in this freshly upgraded factory/warehouse located in the heart of Wadeville, Germiston's thriving industrial hub. Situated within a secure business park, the property ensures 24/7 safety and ease of access. The warehouse features a large roller shutter door for efficient truck access, excellent height for vertical storage or equipment, and a clean, well-maintained interior —perfect for smooth operations.

Recently renovated, the facility boasts upgraded office areas, modern staff ablutions, and a sleek, professional appearance throughout. With 80 amps of three-phase power, this unit is ready to support fabrication, engineering, or light manufacturing activities. Whether you're scaling up or relocating, this well-positioned warehouse offers the ideal combination of functionality,