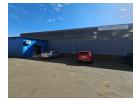

## Well-Maintained Factory To Let in Wadeville

This neat and well-kept industrial unit is situated within a secure and access-controlled industrial park in Wadeville. The factory features a 1-ton overhead crane and is equipped with 150 amps of three-phase power, making it ideal for engineering, manufacturing, or fabrication operations.

The workshop area is enhanced by good natural lighting and a generously sized roller shutter door for easy access. The premises also include a clean and professional reception area, dedicated staff change rooms, and additional factory amenities. Secure