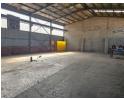

## Well-Maintained Factory To Let in Wadeville

This neat and well-kept industrial unit is situated within a secure and access-controlled industrial park in Wadeville. The factory features a 1-ton overhead crane and is equipped with 150 amps of three-phase power, making it ideal for engineering, manufacturing, or fabrication operations.

The workshop area is enhanced by good natural lighting and a generously sized roller shutter door for easy access. The premises also include a clean and professional reception area, dedicated staff change rooms, and additional factory amenities. Secure