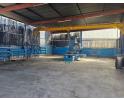

## Well-Maintained Factory To Let in Wadeville

This neat and well-kept industrial unit is situated within a secure and access-controlled industrial park in Wadeville. The factory features a 1-ton overhead crane and is equipped with 150 amps of three-phase power, making it ideal for engineering, manufacturing, or fabrication operations.

The workshop area is enhanced by good natural lighting and a generously sized roller shutter door for easy access. The premises also include a clean and professional reception area, dedicated staff change rooms, and additional factory amenities. Secure