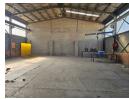

## Well-Maintained Factory To Let in Wadeville

This neat and well-kept industrial unit is situated within a secure and access-controlled industrial park in Wadeville. The factory features a 1-ton overhead crane and is equipped with 150 amps of three-phase power, making it ideal for engineering, manufacturing, or fabrication operations.

The workshop area is enhanced by good natural lighting and a generously sized roller shutter door for easy access. The premises also include a clean and professional reception area, dedicated staff change rooms, and additional factory amenities. Secure