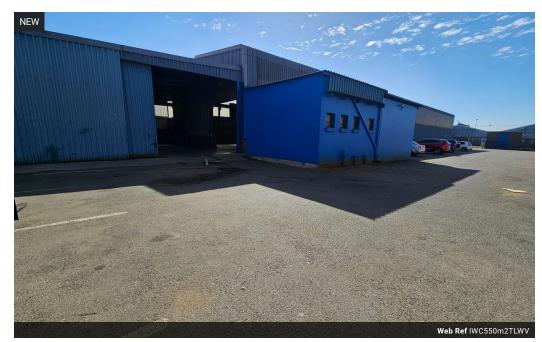

## Well-Maintained Factory To Let in Wadeville

This neat and well-kept industrial unit is situated within a secure and access-controlled industrial park in Wadeville. The factory features a 1-ton overhead crane and is equipped with 150 amps of three-phase power, making it ideal for engineering, manufacturing, or fabrication operations.

The workshop area is enhanced by good natural lighting and a generously sized roller shutter door for easy access. The premises also include a clean and professional reception area, dedicated staff change rooms, and additional factory amenities. Secure