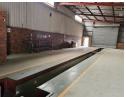

## Versatile Industrial Facility with Expansive Yard in Wadeville

Discover unmatched potential with this newly renovated industrial property, ideally located in Wadeville's established industrial zone. Formerly a tire fitment centre, the site features a spacious warehouse, dedicated office space, and a massive 5,500m² paved yard—offering ample room for trucks, containers, and large-scale operations.

Designed with flexibility and functionality in mind, the facility includes multiple roller shutter doors for seamless logistics and a brand-new fire detection system for enhanced safety. Whether you're looking to repurpose or expand, this secure, high-access site