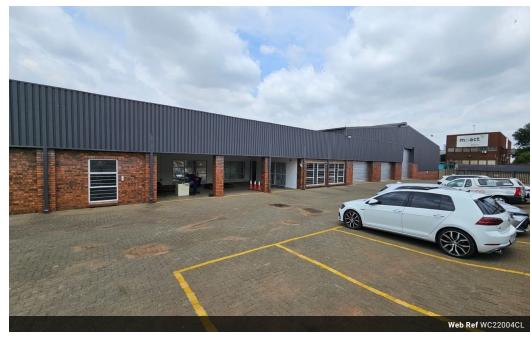

## Versatile Industrial Facility with Expansive Yard in Wadeville

Discover unmatched potential with this newly renovated industrial property, ideally located in Wadeville's established industrial zone. Formerly a tire fitment centre, the site features a spacious warehouse, dedicated office space, and a massive 5,500m² paved yard—offering ample room for trucks, containers, and large-scale operations.

Designed with flexibility and functionality in mind, the facility includes multiple roller shutter doors for seamless logistics and a brand-new fire detection system for enhanced safety. Whether you're looking to repurpose or expand, this secure, high-access site