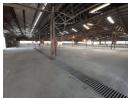

Situated on a vast 39,000m² paved yard, the facility boasts ample space for workshops, storage, truck circulation, and outdoor operations. The warehouse is equipped with cranes ranging from 2 to 5 tons and supported by a strong three-phase power supply, making it a top-tier solution for both light and heavy industrial applications. Enquire today to arrange a viewing of this rare

## **Features**

Zoning Industrial

Floor Loading Cap. Air Conditioning Power 3 Phase

50 Tn/m<sup>2</sup> Yes Yes

Covered Parking Bays Open Parking Bays

Sizes

Floor Size Land Size **Building Height**  5,700m<sup>2</sup> 38,000m<sup>2</sup>