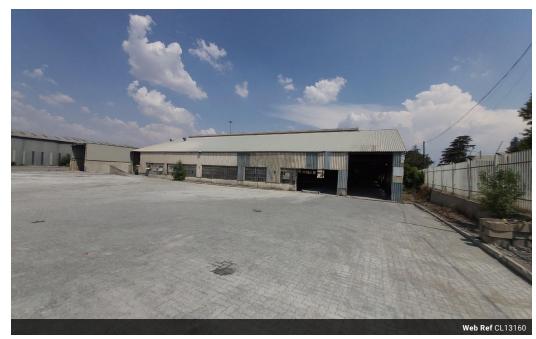

## Standalone Industrial Powerhouse with Cranes & Massive Yard Near N17

Unlock the potential of this exceptionally maintained standalone factory/workshop, ideally located just off the N17 for effortless logistics and transport access. With multiple entrances and well-appointed office spaces for admin and executive use, this property offers a balanced environment for operational efficiency and professional functionality.

Situated on a vast 39,000m² paved yard, the facility boasts ample space for workshops, storage, truck circulation, and outdoor operations. The warehouse is equipped with cranes ranging from 2 to 5 tons and supported by a strong three-phase power supply, making it a top-tier solution for both light and heavy industrial applications. Enquire today to arrange a viewing of this rare