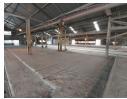

Situated on a vast 39,000m² paved yard, the facility boasts ample space for workshops, storage, truck circulation, and outdoor operations. The warehouse is equipped with cranes ranging from 2 to 5 tons and supported by a strong three-phase power supply, making it a top-tier solution for both light and heavy industrial applications. Enquire today to arrange a viewing of this rare

## **Features**

Zoning Industrial

Floor Loading Cap. Air Conditioning Power 3 Phase

50 Tn/m<sup>2</sup> Yes Yes

Covered Parking Bays Open Parking Bays

Sizes

Floor Size Land Size **Building Height**  5,700m<sup>2</sup> 38,000m<sup>2</sup>