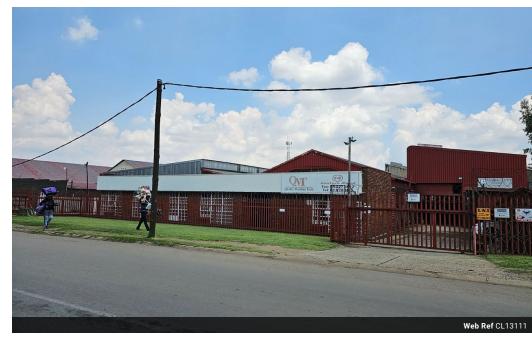

## Functional Workshop & Office Space To Let in Wadeville's Industrial Hub

This well-located industrial property in Wadeville offers a practical combination of open-plan workshop space and neat office facilities—ideal for manufacturing, engineering, or light industrial use. With a large driveway for smooth truck access, the unit is designed for efficient goods receiving and dispatch. The workshop features excellent natural light, generous floor space, and a robust 125-amp three-phase power supply, perfect for heavy-duty operations.

The office section is clean and comfortable, complete with a private kitchen and ablution facilities to support day-to-day operations. Staff change rooms at the rear of the unit provide additional convenience and functionality. Secure, accessible, and