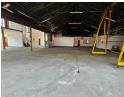

## Functional Workshop & Office Space To Let in Wadeville's Industrial Hub

This well-located industrial property in Wadeville offers a practical combination of open-plan workshop space and neat office facilities—ideal for manufacturing, engineering, or light industrial use. With a large driveway for smooth truck access, the unit is designed for efficient goods receiving and dispatch. The workshop features excellent natural light, generous floor space, and a robust 125-amp three-phase power supply, perfect for heavy-duty operations.

The office section is clean and comfortable, complete with a private kitchen and ablution facilities to support day-to-day operations. Staff change rooms at the rear of the unit provide additional convenience and functionality. Secure, accessible, and