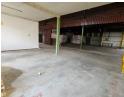

## Functional Workshop & Office Space To Let in Wadeville's Industrial Hub

This well-located industrial property in Wadeville offers a practical combination of open-plan workshop space and neat office facilities—ideal for manufacturing, engineering, or light industrial use. With a large driveway for smooth truck access, the unit is designed for efficient goods receiving and dispatch. The workshop features excellent natural light, generous floor space, and a robust 125-amp three-phase power supply, perfect for heavy-duty operations.