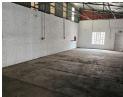

## Functional Workshop & Office Space To Let in Wadeville's Industrial Hub

This well-located industrial property in Wadeville offers a practical combination of open-plan workshop space and neat office facilities—ideal for manufacturing, engineering, or light industrial use. With a large driveway for smooth truck access, the unit is designed for efficient goods receiving and dispatch. The workshop features excellent natural light, generous floor space, and a robust 125-amp three-phase power supply, perfect for heavy-duty operations.

The office section is clean and comfortable, complete with a private kitchen and ablution facilities to support day-to-day operations. Staff change rooms at the rear of the unit provide additional convenience and functionality. Secure, accessible, and