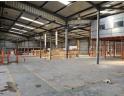

### Versatile Factory for Lease in Wadeville - Ideal for Engineering & Fabrication

This spacious industrial factory in Wadeville is now available for lease, offering an efficient layout tailored for engineering, fabrication, or general industrial use. Multiple roller shutter doors provide seamless access for goods movement, while the facility is powered by a robust three-phase electrical supply to support heavy-duty operations. On-site features include ample staff parking, neat ablution facilities, and adaptable office spaces to suit your operational needs.

The property is designed with both functionality and flexibility and boasts a generous yard area for easy truck access and outdoor storage. Secure and well-maintained, it's the perfect choice for businesses looking for a reliable, high-performance industrial