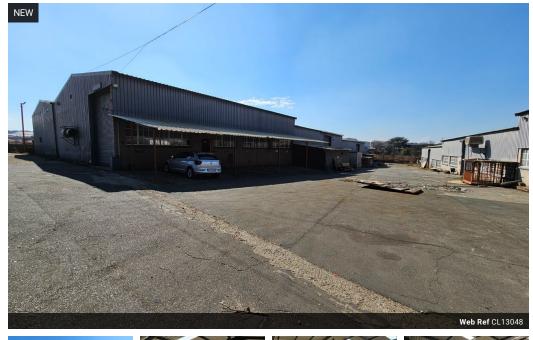

### Versatile Factory for Lease in Wadeville - Ideal for Engineering & Fabrication

This spacious industrial factory in Wadeville is now available for lease, offering an efficient layout tailored for engineering, fabrication, or general industrial use. Multiple roller shutter doors provide seamless access for goods movement, while the facility is powered by a robust three-phase electrical supply to support heavy-duty operations. On-site features include ample staff parking, neat ablution facilities, and adaptable office spaces to suit your operational needs.

The property is designed with both functionality and flexibility and boasts a generous yard area for easy truck access and outdoor storage. Secure and well-maintained, it's the perfect choice for businesses looking for a reliable, high-performance industrial