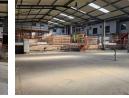

### Versatile Factory for Lease in Wadeville - Ideal for Engineering & Fabrication

This spacious industrial factory in Wadeville is now available for lease, offering an efficient layout tailored for engineering, fabrication, or general industrial use. Multiple roller shutter doors provide seamless access for goods movement, while the facility is powered by a robust three-phase electrical supply to support heavy-duty operations. On-site features include ample staff parking, neat ablution facilities, and adaptable office spaces to suit your operational needs.

The property is designed with both functionality and flexibility and boasts a generous yard area for easy truck access and outdoor storage. Secure and well-maintained, it's the perfect choice for businesses looking for a reliable, high-performance industrial