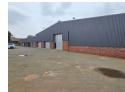

# Versatile Wadeville Industrial Property with Expansive Yard – Newly Renovated & Ready to Let

Unlock the potential of this newly renovated industrial facility in the heart of Wadeville. Previously operated as a tire fitment center, this adaptable property is fully equipped for similar use or can be customized for various industrial applications. It features a spacious office component, a functional warehouse, and an impressive 5,500m<sup>2</sup> paved yard—perfect for accommodating trucks, containers, and large-scale operations.

Designed for efficiency, the property includes multiple roller shutter doors for smooth vehicle access and enhanced logistics. A newly installed fire detection system boosts safety, while the overall layout offers flexibility and room to grow. Whether you're