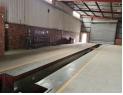

# Versatile Wadeville Industrial Property with Expansive Yard – Newly Renovated & Ready to Let

Unlock the potential of this newly renovated industrial facility in the heart of Wadeville. Previously operated as a tire fitment center, this adaptable property is fully equipped for similar use or can be customized for various industrial applications. It features a spacious office component, a functional warehouse, and an impressive 5,500m<sup>2</sup> paved yard—perfect for accommodating trucks, containers, and large-scale operations.

Designed for efficiency, the property includes multiple roller shutter doors for smooth vehicle access and enhanced logistics. A newly installed fire detection system boosts safety, while the overall layout offers flexibility and room to grow. Whether you're