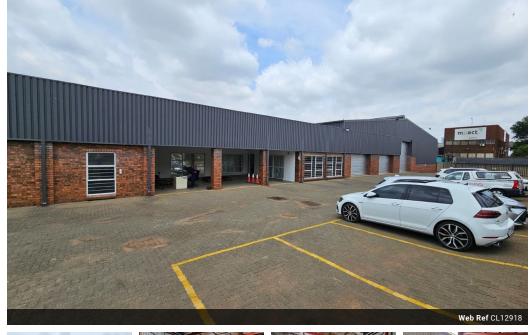

# Versatile Wadeville Industrial Property with Expansive Yard – Newly Renovated & Ready to Let

Unlock the potential of this newly renovated industrial facility in the heart of Wadeville. Previously operated as a tire fitment center, this adaptable property is fully equipped for similar use or can be customized for various industrial applications. It features a spacious office component, a functional warehouse, and an impressive 5,500m<sup>2</sup> paved yard—perfect for accommodating trucks, containers, and large-scale operations.

Designed for efficiency, the property includes multiple roller shutter doors for smooth vehicle access and enhanced logistics. A newly installed fire detection system boosts safety, while the overall layout offers flexibility and room to grow. Whether you're