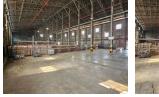

## Expansive 4,800m<sup>2</sup> Industrial Facility on 16,500m<sup>2</sup> Stand – Ideal for Logistics & Fabrication

Unlock serious operational potential with this large-scale industrial property, perfectly suited for logistics, engineering, or fabrication businesses. Set on a 16,500m<sup>2</sup> stand, the property offers approximately 4,800m<sup>2</sup> of under-roof space with generous roof height and a fully installed sprinkler system. Multiple roller shutter doors ensure smooth vehicle access, supporting high-volume, heavy-duty operations with ease.

#### Interior

Floor Loading Cap. Power 3 Phase 5 Tn/m<sup>2</sup>

Yes

Sizes Floor Size Land Size Building Height

4,800m² 16,500m² 1m