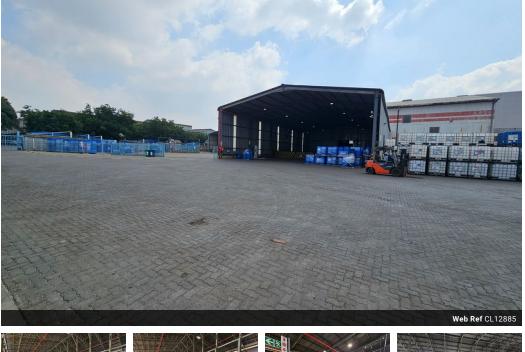

## Expansive 4,800m<sup>2</sup> Industrial Facility on 16,500m<sup>2</sup> Stand – Ideal for Logistics & Fabrication

Unlock serious operational potential with this large-scale industrial property, perfectly suited for logistics, engineering, or fabrication businesses. Set on a 16,500m<sup>2</sup> stand, the property offers approximately 4,800m<sup>2</sup> of under-roof space with generous roof height and a fully installed sprinkler system. Multiple roller shutter doors ensure smooth vehicle access, supporting high-volume, heavy-duty operations with ease.

Enhancing functionality are dedicated loading areas, including both dock-level and on-grade access points, plus a convenient wash bay for larger vehicles. The expansive yard is designed with multiple entry and exit gates to streamline truck movement and optimize traffic flow. This is a rare opportunity to secure a fully equipped facility in a strategic location—contact us today to book