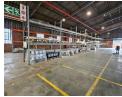

## Expansive 4,800m<sup>2</sup> Industrial Facility on 16,500m<sup>2</sup> Stand – Ideal for Logistics & Fabrication

Unlock serious operational potential with this large-scale industrial property, perfectly suited for logistics, engineering, or fabrication businesses. Set on a 16,500m<sup>2</sup> stand, the property offers approximately 4,800m<sup>2</sup> of under-roof space with generous roof height and a fully installed sprinkler system. Multiple roller shutter doors ensure smooth vehicle access, supporting high-volume, heavy-duty operations with ease.

#### Interior

Floor Loading Cap. Power 3 Phase 5 Tn/m<sup>2</sup>

Yes

Sizes Floor Size Land Size Building Height

4,800m² 16,500m² 1m