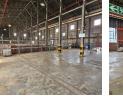

## Expansive 4,800m<sup>2</sup> Industrial Facility on 16,500m<sup>2</sup> Stand – Ideal for Logistics & Fabrication

Unlock serious operational potential with this large-scale industrial property, perfectly suited for logistics, engineering, or fabrication businesses. Set on a 16,500m<sup>2</sup> stand, the property offers approximately 4,800m<sup>2</sup> of under-roof space with generous roof height and a fully installed sprinkler system. Multiple roller shutter doors ensure smooth vehicle access, supporting high-volume, heavy-duty operations with ease.

#### Interior

Floor Loading Cap. Power 3 Phase 5 Tn/m<sup>2</sup>

Yes

Sizes Floor Size Land Size Building Height

4,800m² 16,500m² 1m