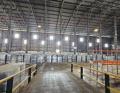

## Expansive 4,800m<sup>2</sup> Industrial Facility on 16,500m<sup>2</sup> Stand – Ideal for Logistics & Fabrication

Unlock serious operational potential with this large-scale industrial property, perfectly suited for logistics, engineering, or fabrication businesses. Set on a 16,500m<sup>2</sup> stand, the property offers approximately 4,800m<sup>2</sup> of under-roof space with generous roof height and a fully installed sprinkler system. Multiple roller shutter doors ensure smooth vehicle access, supporting high-volume, heavy-duty operations with ease.

Enhancing functionality are dedicated loading areas, including both dock-level and on-grade access points, plus a convenient wash bay for larger vehicles. The expansive yard is designed with multiple entry and exit gates to streamline truck movement and optimize traffic flow. This is a rare opportunity to secure a fully equipped facility in a strategic location—contact us today to book

#### Interior

Floor Loading Cap. Power 3 Phase 5 Tn/m<sup>2</sup>

Yes

Sizes Floor Size Land Size Building Height

4,800m² 16,500m² 1m