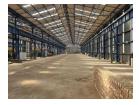

## 13,251m² Heavy-Duty Industrial Factory To Let in Wadeville – Prime Access & Scale

Unlock your business's full potential with this expansive 13,251m² industrial factory, perfectly located in the sought-after Wadeville industrial node. With excellent access to the N17, N3, and R554 highways, this facility is ideal for companies needing efficient logistical reach across Gauteng and beyond.

Designed for heavy-duty operations, the property accommodates large vehicles and abnormal loads with ease. It features a massive factory floor, secure access, and a dedicated office block for seamless administrative functions. Whether your operations involve fabrication, manufacturing, or engineering, this site offers the size, infrastructure, and strategic location to support long-

## **Features**

Zoning Industrial

Floor Loading Cap.
Power 3 Phase
Power Amps

10 Tn/m² Se Yes

1250

**Exterior** Security

.,

Sizes Floor Size Land Size Building Height

13,251m<sup>2</sup> 21,000m<sup>2</sup> 10m