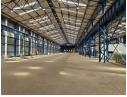

## 13,251m² Heavy-Duty Industrial Factory To Let in Wadeville – Prime Access & Scale

Unlock your business's full potential with this expansive 13,251m² industrial factory, perfectly located in the sought-after Wadeville industrial node. With excellent access to the N17, N3, and R554 highways, this facility is ideal for companies needing efficient logistical reach across Gauteng and beyond.

Designed for heavy-duty operations, the property accommodates large vehicles and abnormal loads with ease. It features a massive factory floor, secure access, and a dedicated office block for seamless administrative functions. Whether your operations involve fabrication, manufacturing, or engineering, this site offers the size, infrastructure, and strategic location to support long-

## **Features**

Zoning Industrial

Floor Loading Cap.
Power 3 Phase
Power Amps

10 Tn/m² Se Yes

1250

**Exterior** Security

.,

Sizes Floor Size Land Size Building Height

13,251m<sup>2</sup> 21,000m<sup>2</sup> 10m