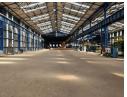

## 13,251m² Heavy-Duty Industrial Factory To Let in Wadeville – Prime Access & Scale

Unlock your business's full potential with this expansive 13,251m² industrial factory, perfectly located in the sought-after Wadeville industrial node. With excellent access to the N17, N3, and R554 highways, this facility is ideal for companies needing efficient logistical reach across Gauteng and beyond.

Designed for heavy-duty operations, the property accommodates large vehicles and abnormal loads with ease. It features a massive factory floor, secure access, and a dedicated office block for seamless administrative functions. Whether your operations involve fabrication, manufacturing, or engineering, this site offers the size, infrastructure, and strategic location to support long-