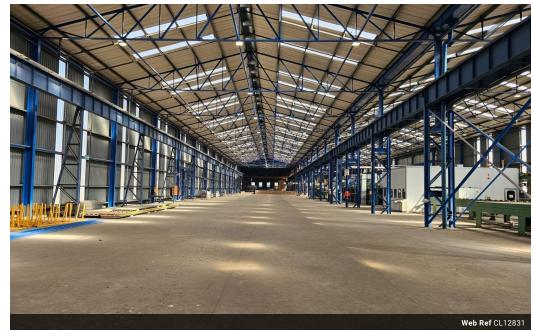

## 13,251m² Heavy-Duty Industrial Factory To Let in Wadeville – Prime Access & Scale

Unlock your business's full potential with this expansive 13,251m² industrial factory, perfectly located in the sought-after Wadeville industrial node. With excellent access to the N17, N3, and R554 highways, this facility is ideal for companies needing efficient logistical reach across Gauteng and beyond.

Designed for heavy-duty operations, the property accommodates large vehicles and abnormal loads with ease. It features a massive factory floor, secure access, and a dedicated office block for seamless administrative functions. Whether your operations involve fabrication, manufacturing, or engineering, this site offers the size, infrastructure, and strategic location to support long-

## **Features**

Zoning Industrial

Floor Loading Cap.
Power 3 Phase
Power Amps

10 Tn/m² Se Yes

1250

**Exterior** Security

.,

Sizes Floor Size Land Size Building Height

13,251m<sup>2</sup> 21,000m<sup>2</sup> 10m