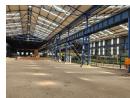

## 13,251m² Heavy-Duty Industrial Factory To Let in Wadeville – Prime Access & Scale

Unlock your business's full potential with this expansive 13,251m² industrial factory, perfectly located in the sought-after Wadeville industrial node. With excellent access to the N17, N3, and R554 highways, this facility is ideal for companies needing efficient logistical reach across Gauteng and beyond.

Designed for heavy-duty operations, the property accommodates large vehicles and abnormal loads with ease. It features a massive factory floor, secure access, and a dedicated office block for seamless administrative functions. Whether your operations involve fabrication, manufacturing, or engineering, this site offers the size, infrastructure, and strategic location to support long-