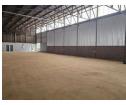

## 570m2 Factory to let in Wadeville

5 Tn/m<sup>2</sup>

Yes

80

This factory/warehouse is in excellent condition and is located in the busy industrial area of Wadeville, Germiston. It is part of a secure business park, ensuring a safe working environment. The unit has a large roller door at the front, making it easy for trucks and deliveries to move in and out. Inside, the warehouse offers great height, providing plenty of vertical space for storage or machinery.

## Interior

Floor Loading Cap. Power 3 Phase Power Amps Sizes Floor Size Land Size Building Height

570m² 570m² 8m