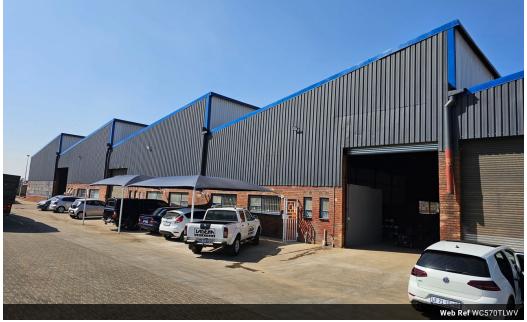

## 570m2 Factory to let in Wadeville

5 Tn/m<sup>2</sup>

Yes

80

This factory/warehouse is in excellent condition and is located in the busy industrial area of Wadeville, Germiston. It is part of a secure business park, ensuring a safe working environment. The unit has a large roller door at the front, making it easy for trucks and deliveries to move in and out. Inside, the warehouse offers great height, providing plenty of vertical space for storage or machinery.

The property has been recently renovated, giving it a fresh and modern look. The factory area is clean and well-organized, while the offices and staff facilities (such as bathrooms) have been upgraded to a high standard. With 80 amps of three-phase power, this space is perfect for businesses involved in engineering, manufacturing, or fabrication