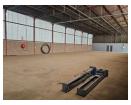

## 570m2 Factory to let in Wadeville

5 Tn/m<sup>2</sup>

Yes

80

This factory/warehouse is in excellent condition and is located in the busy industrial area of Wadeville, Germiston. It is part of a secure business park, ensuring a safe working environment. The unit has a large roller door at the front, making it easy for trucks and deliveries to move in and out. Inside, the warehouse offers great height, providing plenty of vertical space for storage or machinery.

The property has been recently renovated, giving it a fresh and modern look. The factory area is clean and well-organized, while the offices and staff facilities (such as bathrooms) have been upgraded to a high standard. With 80 amps of three-phase power, this space is perfect for businesses involved in engineering, manufacturing, or fabrication

## Interior

Floor Loading Cap. Power 3 Phase Power Amps Sizes Floor Size Land Size Building Height

570m² 570m² 8m