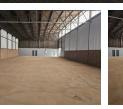

## 570m2 Factory to let in Wadeville

5 Tn/m<sup>2</sup>

Yes

80

This factory/warehouse is in excellent condition and is located in the busy industrial area of Wadeville, Germiston. It is part of a secure business park, ensuring a safe working environment. The unit has a large roller door at the front, making it easy for trucks and deliveries to move in and out. Inside, the warehouse offers great height, providing plenty of vertical space for storage or machinery.

## Interior

Floor Loading Cap. Power 3 Phase Power Amps Sizes Floor Size Land Size Building Height

570m² 570m² 8m