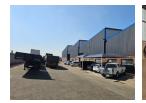

## 570m2 Factory to let in Wadeville

5 Tn/m<sup>2</sup>

Yes

80

This factory/warehouse is in excellent condition and is located in the busy industrial area of Wadeville, Germiston. It is part of a secure business park, ensuring a safe working environment. The unit has a large roller door at the front, making it easy for trucks and deliveries to move in and out. Inside, the warehouse offers great height, providing plenty of vertical space for storage or machinery.