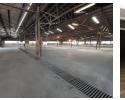

### 5 700sqm Neat and well maintained, free standing property in Wadeville, Germiston

This impressive standalone property offers a well-maintained factory/workshop alongside versatile office space, perfectly suited for administrative tasks, meetings, and more. Conveniently located near the N17 highway, the property features multiple entry points for seamless accessibility.

Spanning a vast 39,000 square meters of paved yard, the property provides ample room for workshops, storage, and other industrial activities. Equipped with cranes ranging from 2 to 5 tons, it's designed to enhance operational efficiency. The property