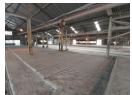

### 5 700sqm Neat and well maintained, free standing property in Wadeville, Germiston

This impressive standalone property offers a well-maintained factory/workshop alongside versatile office space, perfectly suited for administrative tasks, meetings, and more. Conveniently located near the N17 highway, the property features multiple entry points for seamless accessibility.

Spanning a vast 39,000 square meters of paved yard, the property provides ample room for workshops, storage, and other industrial activities. Equipped with cranes ranging from 2 to 5 tons, it's designed to enhance operational efficiency. The property