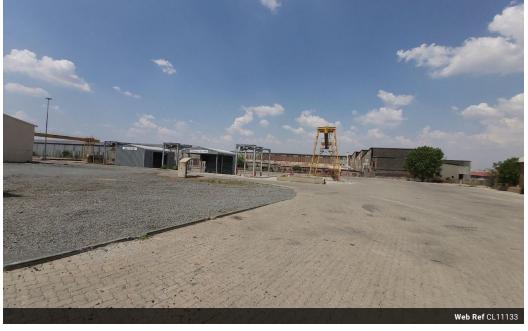

### 5 700sqm Neat and well maintained, free standing property in Wadeville, Germiston

This impressive standalone property offers a well-maintained factory/workshop alongside versatile office space, perfectly suited for administrative tasks, meetings, and more. Conveniently located near the N17 highway, the property features multiple entry points for seamless accessibility.

Spanning a vast 39,000 square meters of paved yard, the property provides ample room for workshops, storage, and other industrial activities. Equipped with cranes ranging from 2 to 5 tons, it's designed to enhance operational efficiency. The property

#### Exterior

Covered Parking Bays20Open Parking Bays20

Sizes Floor Size Land Size Building Height

5,700m² 38,000m² 6m