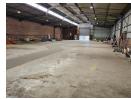

## 1 147sqm Factory in Wadeville, Germiston

Discover this pristine building now available for rent in Wadeville, designed specifically for engineering and fabrication enterprises. The facility features an impressive 150-amp three-phase power supply to meet all your operational needs, ensuring smooth and efficient production.

Conveniently located at the front of the premises is a spacious roller door, perfect for streamlined receiving and dispatching operations. Its strategic placement along a bustling road offers excellent visibility, enhancing your business's exposure to potential clients and collaborators. The property also includes generously proportioned administrative offices to cater to your organizational needs. Prioritizing security and convenience, ample secure staff parking is provided, along with well-maintained restroom facilities