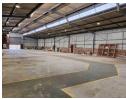

## 1 147sqm Factory in Wadeville, Germiston

Discover this pristine building now available for rent in Wadeville, designed specifically for engineering and fabrication enterprises. The facility features an impressive 150-amp three-phase power supply to meet all your operational needs, ensuring smooth and efficient production.

Conveniently located at the front of the premises is a spacious roller door, perfect for streamlined receiving and dispatching operations. Its strategic placement along a bustling road offers excellent visibility, enhancing your business's exposure to potential clients and collaborators. The property also includes generously proportioned administrative offices to cater to your organizational needs. Prioritizing security and convenience, ample secure staff parking is provided, along with well-maintained restroom facilities