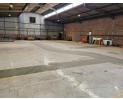

## **Features**

**Building Name** Unit 1B8 Lamp Indus Park Zoning Industrial

10 Tn/m<sup>2</sup>

Floor Loading Cap. Floor Size 1,147m<sup>2</sup> Air Conditioning Yes Land Size 1,500m<sup>2</sup> Power 3 Phase Yes **Building Height** 6m Power Amps 80