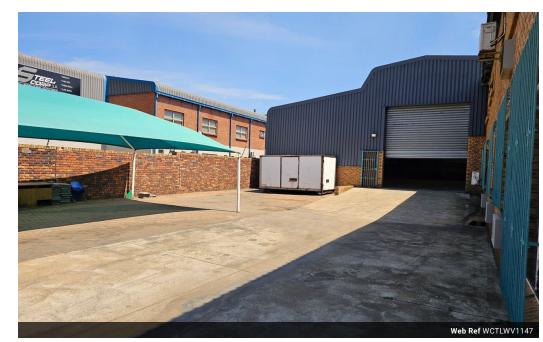

## 1 147sqm Factory in Wadeville, Germiston

Discover this pristine building now available for rent in Wadeville, designed specifically for engineering and fabrication enterprises. The facility features an impressive 150-amp three-phase power supply to meet all your operational needs, ensuring smooth and efficient production.

Conveniently located at the front of the premises is a spacious roller door, perfect for streamlined receiving and dispatching operations. Its strategic placement along a bustling road offers excellent visibility, enhancing your business's exposure to potential clients and collaborators. The property also includes generously proportioned administrative offices to cater to your organizational needs. Prioritizing security and convenience, ample secure staff parking is provided, along with well-maintained restroom facilities