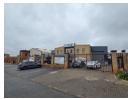

# A-grade warehouse to let in secure estate in Tunney

This neat A-grade warehouse, measuring 1,050m² under roof, is available to let in a secure industrial estate in Tunney. The facility offers excellent access with two roller doors and the capacity to accommodate super-link trucks and other vehicles. The estate is secured with 24-hour security and controlled boom access, ensuring a safe working environment. The warehouse features ample natural light, good height to the eaves for racking or other business needs, a 3-phase power supply, and a 140m² concrete measuring for additional storage.