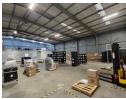

# A-grade warehouse to let in secure estate in Tunney

This neat A-grade warehouse, measuring 1,050m² under roof, is available to let in a secure industrial estate in Tunney. The facility offers excellent access with two roller doors and the capacity to accommodate super-link trucks and other vehicles. The estate is secured with 24-hour security and controlled boom access, ensuring a safe working environment. The warehouse features ample natural light, good height to the eaves for racking or other business needs, a 3-phase power supply, and a 140m² concrete measuring for additional storage.

### Features

Zoning Industrial

| Interior           |                     | Exterior             |     | Sizes           |                     |
|--------------------|---------------------|----------------------|-----|-----------------|---------------------|
| Floor Loading Cap. | 3 Tn/m <sup>2</sup> | Security             | Yes | Floor Size      | 1,050m <sup>2</sup> |
| Air Conditioning   | Yes                 | Covered Parking Bays | 6   | Land Size       | 1,500m <sup>2</sup> |
| Power 3 Phase      | Yes                 | Open Parking Bays    | 5   | Building Height | 8m                  |
| Power Amps         | 160                 |                      |     |                 |                     |