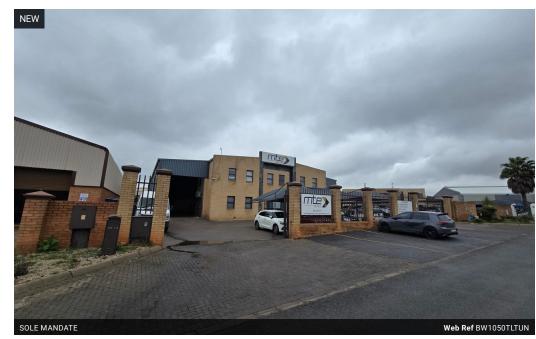

# A-grade warehouse to let in secure estate in Tunney

This neat A-grade warehouse, measuring 1,050m² under roof, is available to let in a secure industrial estate in Tunney. The facility offers excellent access with two roller doors and the capacity to accommodate super-link trucks and other vehicles. The estate is secured with 24-hour security and controlled boom access, ensuring a safe working environment. The warehouse features ample natural light, good height to the eaves for racking or other business needs, a 3-phase power supply, and a 140m² concrete measuring for additional storage.

The office component is spread over two levels, including a reception area, open-plan and executive offices, a boardroom, and separate male and female ablutions. Kitchenettes are provided for both the warehouse and office areas. Additional features