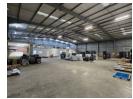

# A-grade warehouse to let in secure estate in Tunney

This neat A-grade warehouse, measuring 1,050m² under roof, is available to let in a secure industrial estate in Tunney. The facility offers excellent access with two roller doors and the capacity to accommodate super-link trucks and other vehicles. The estate is secured with 24-hour security and controlled boom access, ensuring a safe working environment. The warehouse features ample natural light, good height to the eaves for racking or other business needs, a 3-phase power supply, and a 140m² concrete measuring for additional storage.

### Features

Zoning Industrial

| Interior           |                     | Exterior             |     | Sizes           |                     |
|--------------------|---------------------|----------------------|-----|-----------------|---------------------|
| Floor Loading Cap. | 3 Tn/m <sup>2</sup> | Security             | Yes | Floor Size      | 1,050m <sup>2</sup> |
| Air Conditioning   | Yes                 | Covered Parking Bays | 6   | Land Size       | 1,500m <sup>2</sup> |
| Power 3 Phase      | Yes                 | Open Parking Bays    | 5   | Building Height | 8m                  |
| Power Amps         | 160                 |                      |     |                 |                     |