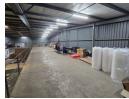

# A-grade warehouse to let in secure estate in Tunney

This neat A-grade warehouse, measuring 1,050m² under roof, is available to let in a secure industrial estate in Tunney. The facility offers excellent access with two roller doors and the capacity to accommodate super-link trucks and other vehicles. The estate is secured with 24-hour security and controlled boom access, ensuring a safe working environment. The warehouse features ample natural light, good height to the eaves for racking or other business needs, a 3-phase power supply, and a 140m² concrete measuring for additional storage.

### Features

Zoning Industrial

| Interior           |                     | Exterior             |     | Sizes           |                     |
|--------------------|---------------------|----------------------|-----|-----------------|---------------------|
| Floor Loading Cap. | 3 Tn/m <sup>2</sup> | Security             | Yes | Floor Size      | 1,050m <sup>2</sup> |
| Air Conditioning   | Yes                 | Covered Parking Bays | 6   | Land Size       | 1,500m <sup>2</sup> |
| Power 3 Phase      | Yes                 | Open Parking Bays    | 5   | Building Height | 8m                  |
| Power Amps         | 160                 |                      |     |                 |                     |