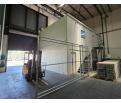

# R117,750 pm

Gross Monthly Rental R117,750 Excl. VAT

1570m2 industrial warehouse with highway exposure to let in Tunney

Nestled within a secure business park, this industrial property offers 1,570 sqm of well-designed interior space with excellent visibility from the highway. The warehouse features impressive height, optimizing racking solutions and enhancing productivity through ample natural light. With two on-grade roller shutter doors, receiving and dispatching goods is effortless, while a substantial supply of 100 amps of 3-phase power supports various operational needs.

The property also features a shared yard, providing plenty of space for trucks to maneuver and ensuring smooth logistical processes. Two well-appointed office areas complement the industrial space, each designed with reception areas, kitchenettes,