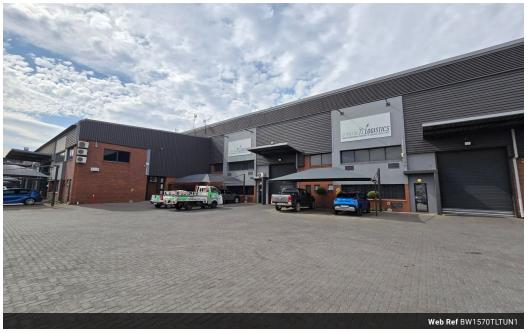

# R117,750 pm

Gross Monthly Rental R117,750 Excl. VAT

1570m2 industrial warehouse with highway exposure to let in Tunney

Nestled within a secure business park, this industrial property offers 1,570 sqm of well-designed interior space with excellent visibility from the highway. The warehouse features impressive height, optimizing racking solutions and enhancing productivity through ample natural light. With two on-grade roller shutter doors, receiving and dispatching goods is effortless, while a substantial supply of 100 amps of 3-phase power supports various operational needs.

The property also features a shared yard, providing plenty of space for trucks to maneuver and ensuring smooth logistical processes. Two well-appointed office areas complement the industrial space, each designed with reception areas, kitchenettes,