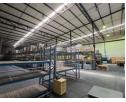

# R117,750 pm

Gross Monthly Rental R117,750 Excl. VAT

1570m2 industrial warehouse with highway exposure to let in Tunney

Nestled within a secure business park, this industrial property offers 1,570 sqm of well-designed interior space with excellent visibility from the highway. The warehouse features impressive height, optimizing racking solutions and enhancing productivity through ample natural light. With two on-grade roller shutter doors, receiving and dispatching goods is effortless, while a substantial supply of 100 amps of 3-phase power supports various operational needs.

The property also features a shared yard, providing plenty of space for trucks to maneuver and ensuring smooth logistical processes. Two well-appointed office areas complement the industrial space, each designed with reception areas, kitchenettes,