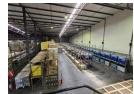

# R117,750 pm

Gross Monthly Rental R117,750 Excl. VAT

1570m2 industrial warehouse with highway exposure to let in Tunney

Nestled within a secure business park, this industrial property offers 1,570 sqm of well-designed interior space with excellent visibility from the highway. The warehouse features impressive height, optimizing racking solutions and enhancing productivity through ample natural light. With two on-grade roller shutter doors, receiving and dispatching goods is effortless, while a substantial supply of 100 amps of 3-phase power supports various operational needs.

The property also features a shared yard, providing plenty of space for trucks to maneuver and ensuring smooth logistical processes. Two well-appointed office areas complement the industrial space, each designed with reception areas, kitchenettes,