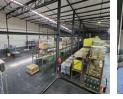

# R117,750 pm

Gross Monthly Rental R117,750 Excl. VAT

1570m2 industrial warehouse with highway exposure to let in Tunney

Nestled within a secure business park, this industrial property offers 1,570 sqm of well-designed interior space with excellent visibility from the highway. The warehouse features impressive height, optimizing racking solutions and enhancing productivity through ample natural light. With two on-grade roller shutter doors, receiving and dispatching goods is effortless, while a substantial supply of 100 amps of 3-phase power supports various operational needs.

The property also features a shared yard, providing plenty of space for trucks to maneuver and ensuring smooth logistical processes. Two well-appointed office areas complement the industrial space, each designed with reception areas, kitchenettes,