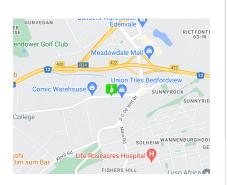

## 2 020m<sup>2</sup> Secure Industrial Warehouse with Highway Exposure in Tunney, Germiston

This immaculate 2020 m² warehouse in a highly protected industrial park in Tunney is offered for lease. With close proximity to the on-ramp and off-ramp, the apartment provides simple access and excellent visibility along the N12 freeway. The warehouse has four on-grade roller shutter doors that provide excellent truck accessibility, and it is outfitted with a dependable 3-phase power supply. The park has plenty of parking for employees and guests, and it is further protected with sophisticated entry control systems and round-the-clock security.