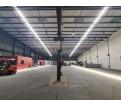

## 2 020m<sup>2</sup> Secure Industrial Warehouse with Highway Exposure in Tunney, Germiston

This immaculate 2020 m² warehouse in a highly protected industrial park in Tunney is offered for lease. With close proximity to the on-ramp and off-ramp, the apartment provides simple access and excellent visibility along the N12 freeway. The warehouse has four on-grade roller shutter doors that provide excellent truck accessibility, and it is outfitted with a dependable 3-phase power supply. The park has plenty of parking for employees and guests, and it is further protected with sophisticated entry control systems and round-the-clock security.

The warehouse, which has two modest office components with amenities including a boardroom, reception area, kitchen, and ablutions, is ideally positioned to face the eaves. The offices face out onto the warehouse floor and have air conditioning. There is