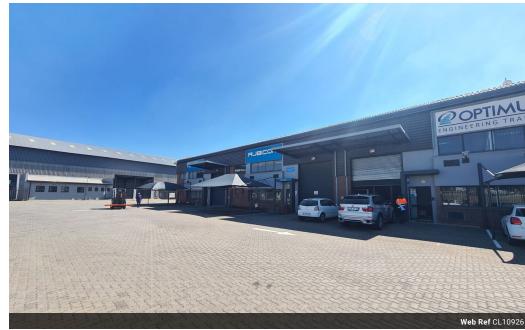

## 2 020m<sup>2</sup> Secure Industrial Warehouse with Highway Exposure in Tunney, Germiston

This immaculate 2020 m² warehouse in a highly protected industrial park in Tunney is offered for lease. With close proximity to the on-ramp and off-ramp, the apartment provides simple access and excellent visibility along the N12 freeway. The warehouse has four on-grade roller shutter doors that provide excellent truck accessibility, and it is outfitted with a dependable 3-phase power supply. The park has plenty of parking for employees and guests, and it is further protected with sophisticated entry control systems and round-the-clock security.

The warehouse, which has two modest office components with amenities including a boardroom, reception area, kitchen, and ablutions, is ideally positioned to face the eaves. The offices face out onto the warehouse floor and have air conditioning. There is