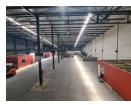

## 2 020m<sup>2</sup> Secure Industrial Warehouse with Highway Exposure in Tunney, Germiston

This immaculate 2020 m² warehouse in a highly protected industrial park in Tunney is offered for lease. With close proximity to the on-ramp and off-ramp, the apartment provides simple access and excellent visibility along the N12 freeway. The warehouse has four on-grade roller shutter doors that provide excellent truck accessibility, and it is outfitted with a dependable 3-phase power supply. The park has plenty of parking for employees and guests, and it is further protected with sophisticated entry control systems and round-the-clock security.

The warehouse, which has two modest office components with amenities including a boardroom, reception area, kitchen, and ablutions, is ideally positioned to face the eaves. The offices face out onto the warehouse floor and have air conditioning. There is