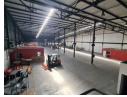

## 2 020m<sup>2</sup> Secure Industrial Warehouse with Highway Exposure in Tunney, Germiston

This immaculate 2020 m² warehouse in a highly protected industrial park in Tunney is offered for lease. With close proximity to the on-ramp and off-ramp, the apartment provides simple access and excellent visibility along the N12 freeway. The warehouse has four on-grade roller shutter doors that provide excellent truck accessibility, and it is outfitted with a dependable 3-phase power supply. The park has plenty of parking for employees and guests, and it is further protected with sophisticated entry control systems and round-the-clock security.

The warehouse, which has two modest office components with amenities including a boardroom, reception area, kitchen, and ablutions, is ideally positioned to face the eaves. The offices face out onto the warehouse floor and have air conditioning. There is