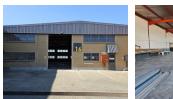

## 566sqm Industrial warehouse to let in Rustivia!

Yes

160

This 566m<sup>2</sup> industrial warehouse is situated in the well-established industrial node of Rustivia, within a secure business park that offers peace of mind and controlled access. The warehouse boasts excellent internal height, making it ideal for storage or light manufacturing, and benefits from generous natural lighting that enhances the working environment. A large on-grade roller shutter door provides convenient access for loading and offloading.

The unit includes a tidy office component, suitable for admin or management functions, and is designed to support a variety of industrial operations. With easy access to major routes and highways, this property is perfectly positioned for businesses looking