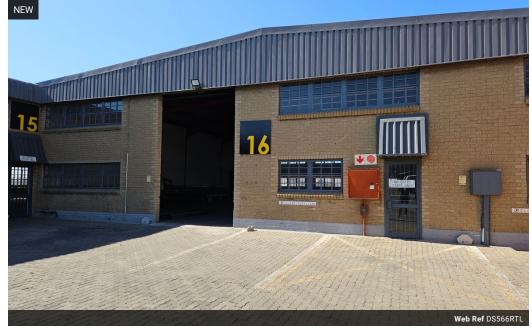

## 566sqm Industrial warehouse to let in Rustivia!

Yes

160

This 566m<sup>2</sup> industrial warehouse is situated in the well-established industrial node of Rustivia, within a secure business park that offers peace of mind and controlled access. The warehouse boasts excellent internal height, making it ideal for storage or light manufacturing, and benefits from generous natural lighting that enhances the working environment. A large on-grade roller shutter door provides convenient access for loading and offloading.

The unit includes a tidy office component, suitable for admin or management functions, and is designed to support a variety of industrial operations. With easy access to major routes and highways, this property is perfectly positioned for businesses looking

## Features

Zoning Industrial

Interior Power 3 Phase Power Amps **Exterior** Security Open Parking Bays Sizes Floor Size Land Size Building Height

566m² 566m² 6m

https://www.newpointproperty.co.za