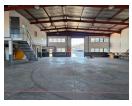

## 566sqm Industrial warehouse to let in Rustivia!

Yes

160

This 566m<sup>2</sup> industrial warehouse is situated in the well-established industrial node of Rustivia, within a secure business park that offers peace of mind and controlled access. The warehouse boasts excellent internal height, making it ideal for storage or light manufacturing, and benefits from generous natural lighting that enhances the working environment. A large on-grade roller shutter door provides convenient access for loading and offloading.

The unit includes a tidy office component, suitable for admin or management functions, and is designed to support a variety of industrial operations. With easy access to major routes and highways, this property is perfectly positioned for businesses looking