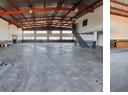

## 566sqm Industrial warehouse to let in Rustivia!

Yes

160

This 566m<sup>2</sup> industrial warehouse is situated in the well-established industrial node of Rustivia, within a secure business park that offers peace of mind and controlled access. The warehouse boasts excellent internal height, making it ideal for storage or light manufacturing, and benefits from generous natural lighting that enhances the working environment. A large on-grade roller shutter door provides convenient access for loading and offloading.

The unit includes a tidy office component, suitable for admin or management functions, and is designed to support a variety of industrial operations. With easy access to major routes and highways, this property is perfectly positioned for businesses looking