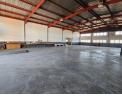

## 566sqm Industrial warehouse to let in Rustivia!

Yes

160

This 566m<sup>2</sup> industrial warehouse is situated in the well-established industrial node of Rustivia, within a secure business park that offers peace of mind and controlled access. The warehouse boasts excellent internal height, making it ideal for storage or light manufacturing, and benefits from generous natural lighting that enhances the working environment. A large on-grade roller shutter door provides convenient access for loading and offloading.

The unit includes a tidy office component, suitable for admin or management functions, and is designed to support a variety of industrial operations. With easy access to major routes and highways, this property is perfectly positioned for businesses looking