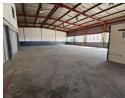

## 672sqm Industrial warehouse to let in Rustivia!

This 672m² industrial warehouse is located in a secure business park, offering a professional and safe environment for your operations. The warehouse features excellent internal height, allowing for efficient racking or storage solutions, and benefits from ample natural lighting throughout the space. Access is provided via one large on-grade roller shutter door, making it easy for receiving and dispatch activities.

The unit includes a neat office component, ideal for administrative functions or client-facing operations. The layout is functional and well-suited to a variety of light industrial, warehousing, or distribution uses. Positioned in a sought-after industrial node with good access to major transport routes, this property is a strong option for businesses looking for a practical and secure