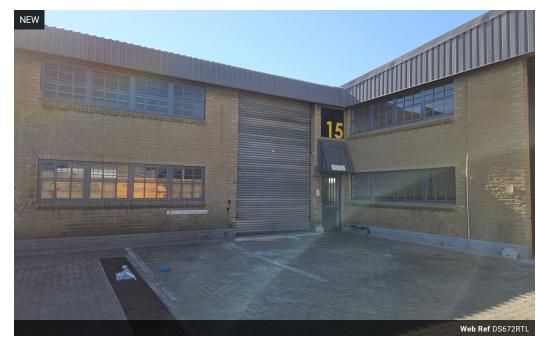

## 672sqm Industrial warehouse to let in Rustivia!

This 672m² industrial warehouse is located in a secure business park, offering a professional and safe environment for your operations. The warehouse features excellent internal height, allowing for efficient racking or storage solutions, and benefits from ample natural lighting throughout the space. Access is provided via one large on-grade roller shutter door, making it easy for receiving and dispatch activities.

The unit includes a neat office component, ideal for administrative functions or client-facing operations. The layout is functional and well-suited to a variety of light industrial, warehousing, or distribution uses. Positioned in a sought-after industrial node with good access to major transport routes, this property is a strong option for businesses looking for a practical and secure