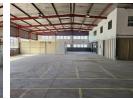

## 672sqm Industrial warehouse to let in Rustivia!

This 672m² industrial warehouse is located in a secure business park, offering a professional and safe environment for your operations. The warehouse features excellent internal height, allowing for efficient racking or storage solutions, and benefits from ample natural lighting throughout the space. Access is provided via one large on-grade roller shutter door, making it easy for receiving and dispatch activities.

The unit includes a neat office component, ideal for administrative functions or client-facing operations. The layout is functional and well-suited to a variety of light industrial, warehousing, or distribution uses. Positioned in a sought-after industrial node with good access to major transport routes, this property is a strong option for businesses looking for a practical and secure