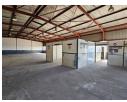

## 672sqm Industrial warehouse to let in Rustivia!

This 672m² industrial warehouse is located in a secure business park, offering a professional and safe environment for your operations. The warehouse features excellent internal height, allowing for efficient racking or storage solutions, and benefits from ample natural lighting throughout the space. Access is provided via one large on-grade roller shutter door, making it easy for receiving and dispatch activities.

The unit includes a neat office component, ideal for administrative functions or client-facing operations. The layout is functional and well-suited to a variety of light industrial, warehousing, or distribution uses. Positioned in a sought-after industrial node with good access to major transport routes, this property is a strong option for businesses looking for a practical and secure