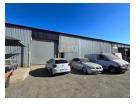

## 588m² Warehouse with Yard & Heavy Power in Rustivia – Prime Location for Logistics & Manufacturing

Boost your operations with this 588m² warehouse in Rustivia, Germiston, featuring a spacious yard with super link access and a wide roller shutter door for efficient loading. The property offers a robust 200-amp three-phase power supply, making it ideal for manufacturing, logistics, or storage, plus an 80m² office component for seamless administration.

With high eaves, ample truck maneuvering space, and 24-hour on-site security, this facility is built for productivity and safety. Its strategic location near the N12 and O.R. Tambo International Airport provides excellent connectivity for distribution and transport.