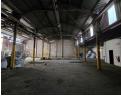

## 588m² Warehouse with Yard & Heavy Power in Rustivia – Prime Location for Logistics & Manufacturing

Boost your operations with this 588m² warehouse in Rustivia, Germiston, featuring a spacious yard with super link access and a wide roller shutter door for efficient loading. The property offers a robust 200-amp three-phase power supply, making it ideal for manufacturing, logistics, or storage, plus an 80m² office component for seamless administration.

With high eaves, ample truck maneuvering space, and 24-hour on-site security, this facility is built for productivity and safety. Its strategic location near the N12 and O.R. Tambo International Airport provides excellent connectivity for distribution and transport.