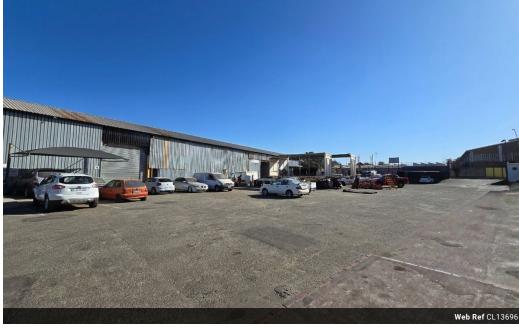

## 588m² Warehouse with Yard & Heavy Power in Rustivia – Prime Location for Logistics & Manufacturing

Boost your operations with this 588m² warehouse in Rustivia, Germiston, featuring a spacious yard with super link access and a wide roller shutter door for efficient loading. The property offers a robust 200-amp three-phase power supply, making it ideal for manufacturing, logistics, or storage, plus an 80m² office component for seamless administration.

With high eaves, ample truck maneuvering space, and 24-hour on-site security, this facility is built for productivity and safety. Its strategic location near the N12 and O.R. Tambo International Airport provides excellent connectivity for distribution and transport.