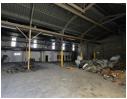

## 588m² Warehouse with Yard & Heavy Power in Rustivia – Prime Location for Logistics & Manufacturing

Boost your operations with this 588m² warehouse in Rustivia, Germiston, featuring a spacious yard with super link access and a wide roller shutter door for efficient loading. The property offers a robust 200-amp three-phase power supply, making it ideal for manufacturing, logistics, or storage, plus an 80m² office component for seamless administration.

With high eaves, ample truck maneuvering space, and 24-hour on-site security, this facility is built for productivity and safety. Its strategic location near the N12 and O.R. Tambo International Airport provides excellent connectivity for distribution and transport.

## Features

Zoning Industrial

Interior

Power 3 Phase Power Amps Yes 200

Security Open Parking Bays

Exterior

Sizes

Floor Size Land Size Building Height 588m² 5,000m² 7m