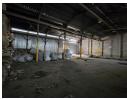

## 588m² Warehouse with Yard & Heavy Power in Rustivia – Prime Location for Logistics & Manufacturing

Boost your operations with this 588m² warehouse in Rustivia, Germiston, featuring a spacious yard with super link access and a wide roller shutter door for efficient loading. The property offers a robust 200-amp three-phase power supply, making it ideal for manufacturing, logistics, or storage, plus an 80m² office component for seamless administration.

With high eaves, ample truck maneuvering space, and 24-hour on-site security, this facility is built for productivity and safety. Its strategic location near the N12 and O.R. Tambo International Airport provides excellent connectivity for distribution and transport.