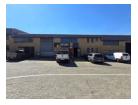

## 448m² Industrial Unit To Let in East Rand – Secure Park with Truck Access

Grow your business with this 448m² industrial unit in a secure, access-controlled park near the N12 highway. The warehouse offers three-phase power, excellent eave height, and plenty of natural light—ideal for light manufacturing, storage, or distribution. The park is truck-friendly, easily accommodating super links for smooth logistics.

The unit includes two office wings overlooking the warehouse, an on-grade roller shutter door for easy loading, and secure parking with 24-hour security. With its strategic East Rand location and flexible layout, this property is perfect for businesses looking to