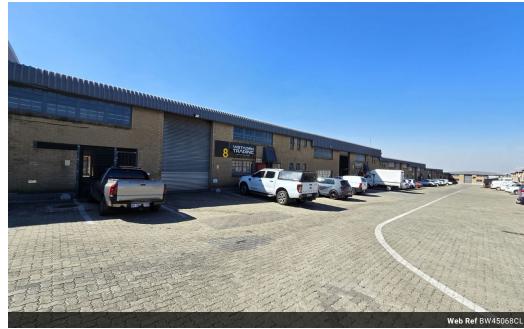

## 448m² Industrial Unit To Let in East Rand – Secure Park with Truck Access

Grow your business with this 448m² industrial unit in a secure, access-controlled park near the N12 highway. The warehouse offers three-phase power, excellent eave height, and plenty of natural light—ideal for light manufacturing, storage, or distribution. The park is truck-friendly, easily accommodating super links for smooth logistics.

The unit includes two office wings overlooking the warehouse, an on-grade roller shutter door for easy loading, and secure parking with 24-hour security. With its strategic East Rand location and flexible layout, this property is perfect for businesses looking to