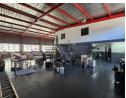

## 448m² Industrial Unit To Let in East Rand – Secure Park with Truck Access

Grow your business with this 448m² industrial unit in a secure, access-controlled park near the N12 highway. The warehouse offers three-phase power, excellent eave height, and plenty of natural light—ideal for light manufacturing, storage, or distribution. The park is truck-friendly, easily accommodating super links for smooth logistics.

The unit includes two office wings overlooking the warehouse, an on-grade roller shutter door for easy loading, and secure parking with 24-hour security. With its strategic East Rand location and flexible layout, this property is perfect for businesses looking to