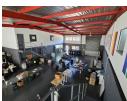

## 448m² Industrial Unit To Let in East Rand – Secure Park with Truck Access

Grow your business with this 448m² industrial unit in a secure, access-controlled park near the N12 highway. The warehouse offers three-phase power, excellent eave height, and plenty of natural light—ideal for light manufacturing, storage, or distribution. The park is truck-friendly, easily accommodating super links for smooth logistics.

The unit includes two office wings overlooking the warehouse, an on-grade roller shutter door for easy loading, and secure parking with 24-hour security. With its strategic East Rand location and flexible layout, this property is perfect for businesses looking to